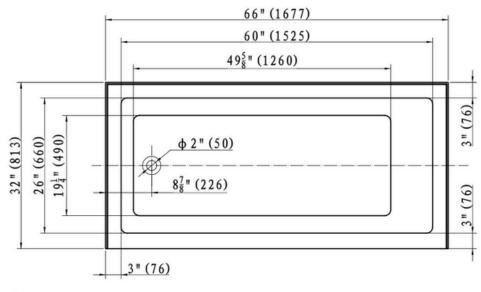

# TOP VIEW

# **Technical Information**

Nominal Dimensions: 66" x 32" x 20 1/2"

(1677mm x 813mm x 520mm)

Drain Location: Left or Right

Weight: 75lb (34kg)

Weight With Water: 660lb (299kg)

Gal. To Overflow: 70 gal (265L)

Bathing Well at Sump: 49 5/8" x 19 1/4" (1260x490mm)

Bathing Well at Rim: 60" x 26" (1677x660mm)

Water Depth to Overflow: 13 3/4" (345mm)