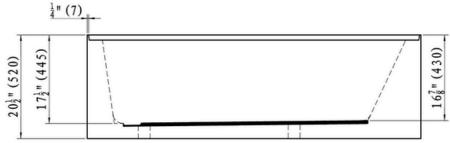

# **Technical Information**

Nominal Dimensions: 66" x 32" x 20 1/2"

(1677mm x 813mm x 520mm)

Drain Location: Left or Right

Weight: 75lb (34kg)

Weight With Water: 660lb (299kg)

Gal. To Overflow: 70 gal (265L)

Bathing Well at Sump: 49 5/8" x 19 1/4" (1260x490mm)

Bathing Well at Rim: 60" x 26" (1677x660mm)

Water Depth to Overflow: 13 3/4" (345mm)