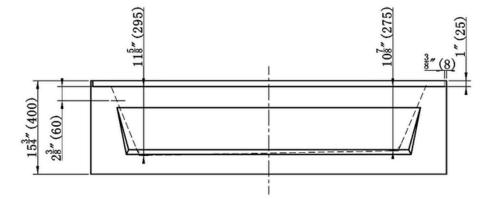

# **Technical Information**

Nominal Dimensions: 60" x 30" x 15 3/4"

(1524mm x 762mm x 400mm)

Drain Location: Left or Right

Weight: 64lb (29kg)

Weight With Water: 395lb (179kg)

Gal. To Overflow: 40 gal (150L)

Bathing Well at Sump: 45 5/8" x 16 1/2" (1160x420mm)

Bathing Well at Rim: 53 1/8" x 24" (1350x610mm)

Water Depth to Overflow: 8 1/4" (205mm)