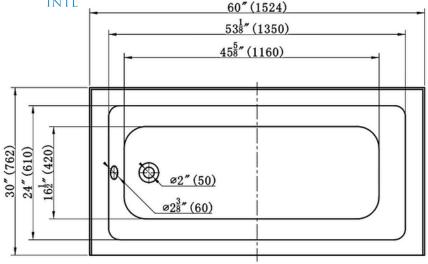

# TOP VIEW

# **Technical Information**

Nominal Dimensions: 60" x 30" x 15 3/4"

(1524mm x 762mm x 400mm)

Drain Location: Left or Right

Weight: 64lb (29kg)

Weight With Water: 395lb (179kg)

Gal. To Overflow: 40 gal (150L)

Bathing Well at Sump: 45 5/8" x 16 1/2" (1160x420mm)

Bathing Well at Rim: 53 1/8" x 24" (1350x610mm)

Water Depth to Overflow: 8 1/4" (205mm)