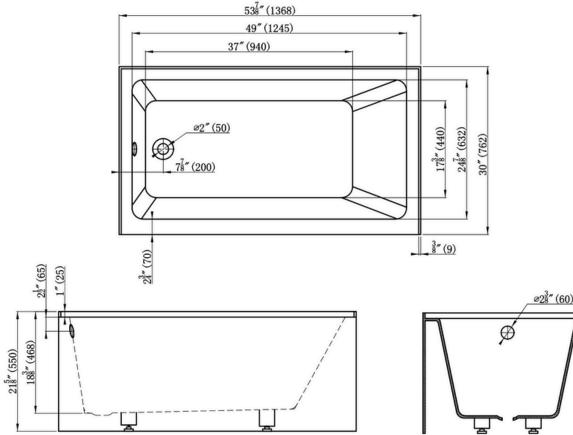

# **Technical Information**

Nominal Dimensions: 53 7/8" x 30" x 21 5/8" (1368mm x 762mm x 550mm) Drain Location: Left or Right

Weight: 60lb (27kg)

Weight With Water: 522lb (237kg)

Gal. To Overflow: 55 gal (210L)

Bathing Well at Sump: 37" x 17 3/8" (940x440mm)

Bathing Well at Rim: 49" x 24 7/8" (1245x632mm)

Water Depth to Overflow: 13 4/5" (350mm)

**Installation Information** 

Install this product according to the installation instructions.