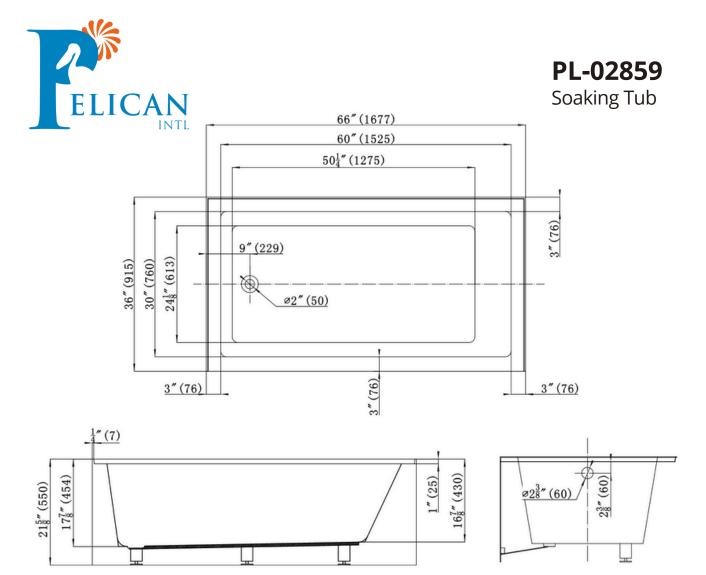

### **Technical Information**

Nominal Dimensions: 66" x 36" x 21 5/8"

(1677mm x 915mm x 550mm)

Drain Location: Left or Right

Weight: 82lb (37kg)

Weight With Water: 699lb (317kg)

Gal. To Overflow: 77 gal (280L)

Bathing Well at Sump: 50 1/4" x 24 1/8" (1275x613mm)

Bathing Well at Rim: 60" x 30" (1525x760mm)

Water Depth to Overflow: 13 3/4" (345mm)