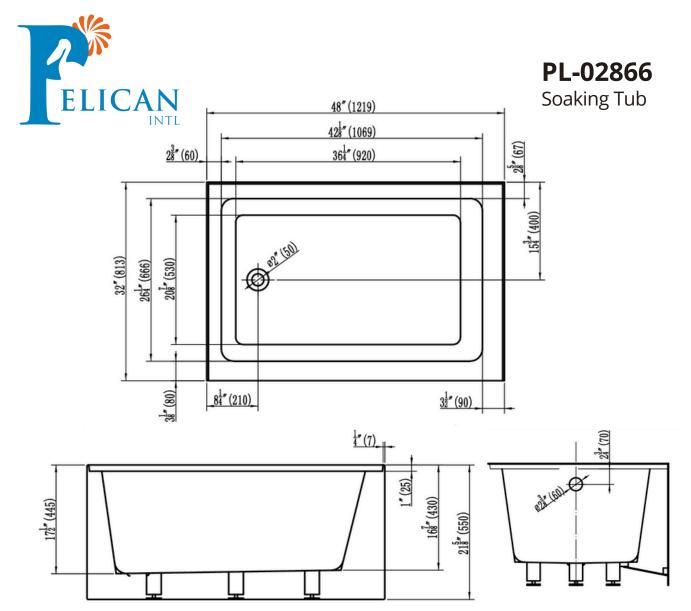

## **PL-02866** Soaking Tub

#### **Technical Information**

Nominal Dimensions: 48" x 32" x 21 5/8"

(1219mm x 813mm x 550mm)

Drain Location: Left or Right

Weight: 60lb (27kg)

Weight With Water: 412lb (187kg)

Gal. To Overflow: 42 gal (160L)

Bathing Well at Sump: 36 1/4" x 20 7/8" (920x530mm)

Bathing Well at Rim: 42 1/8" x 26 1/4" (1069x666mm)

Water Depth to Overflow: 13 1/2" (345mm)