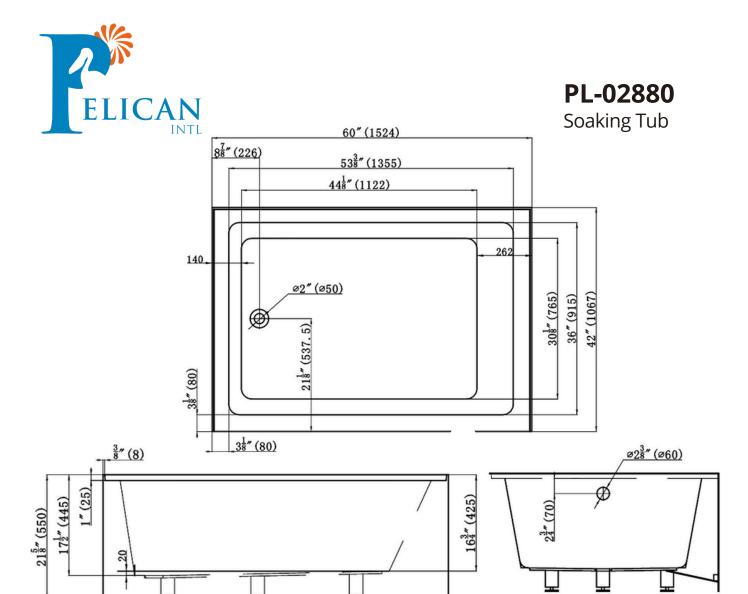

## PL-02880 Soaking Tub

### **Technical Information**

Nominal Dimensions: 60" x 42" x 21 5/8"

(1524mm x 1067mm x 550mm)

Drain Location: Left or Right

Weight: 86lb (39kg)

Weight With Water: 659lb (399kg)

Gal. To Overflow: 69 gal (260L)

Bathing Well at Sump: 44 1/8" x 30 1/8" (1112x765mm)

Bathing Well at Rim: 53 3/8" x 36" (1355x915mm)

Water Depth to Overflow: 13 3/4" (345mm)