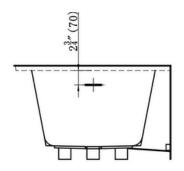

Bathing Well at Rim: 53 1/4" x 23 5/8" (1352x600mm)

Water Depth to Overflow: 11 1/2" (293mm)