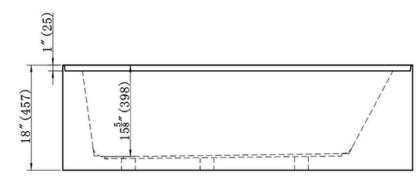

### **Technical Information**

Nominal Dimensions: 60" x 30" x 18"

(1524mm x 762mm x 457mm)

Drain Location: Left or Right

Weight: 66lb (30kg)

Weight With Water: 485lb (220kg)

Gal. To Overflow: 50 gal (190L)

Bathing Well at Sump: 43 3/4" x 16 1/8" (1110x410mm)

Bathing Well at Rim: 53 1/4" x 23 5/8" (1352x600mm)

Water Depth to Overflow: 11 1/2" (293mm)