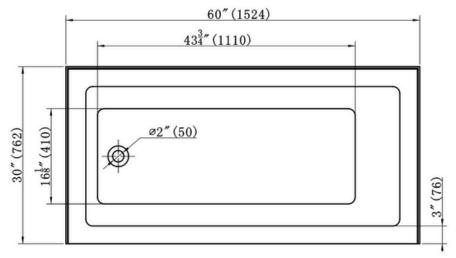

### **Technical Information**

Nominal Dimensions: 60" x 30" x 18"

(1524mm x 762mm x 457mm)

Drain Location: Left or Right

Weight: 66lb (30kg)

Weight With Water: 485lb (220kg)

Gal. To Overflow: 50 gal (190L)

Bathing Well at Sump: 43 3/4" x 16 1/8" (1110x410mm)

Bathing Well at Rim: 53 1/4" x 23 5/8" (1352x600mm)

Water Depth to Overflow: 11 1/2" (293mm)