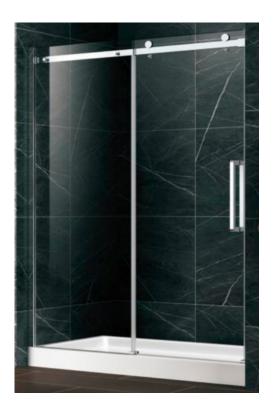

# **PL-03A11 S**Frameless Single Sliding Shower Door

#### **Features**

- Sleek Minimalistic Look
- Smooth, Quiet Sliding Action
- Easy-Grab Vertical Handle Compliments Style
- Tempered Glass Ensures Durability and Safety

#### Door:

- Tempered Glass
- Clear

#### Rail:

• Stainless Steel

#### Handle:

Stainless Steel