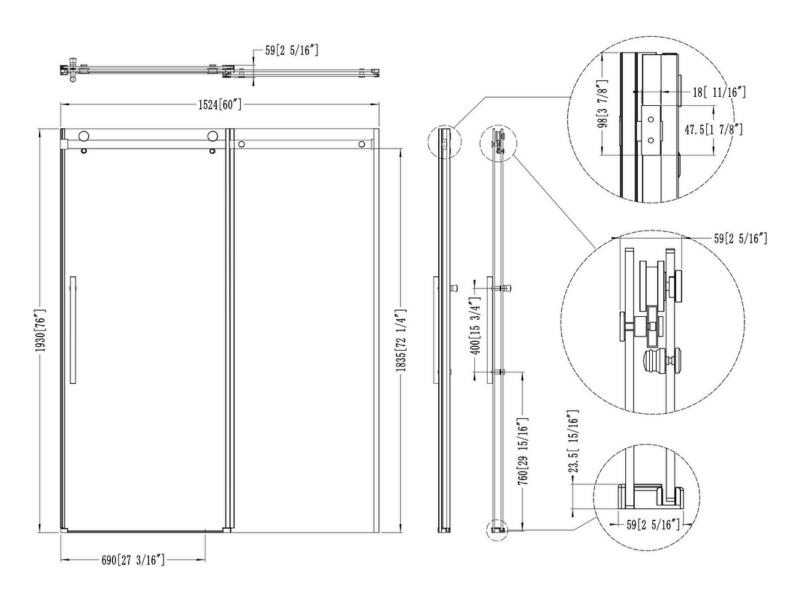

### **Technical Information**

All product dimensions are nominal

Glass Thickness: 8mm

Door Height: 76" / 1930mm