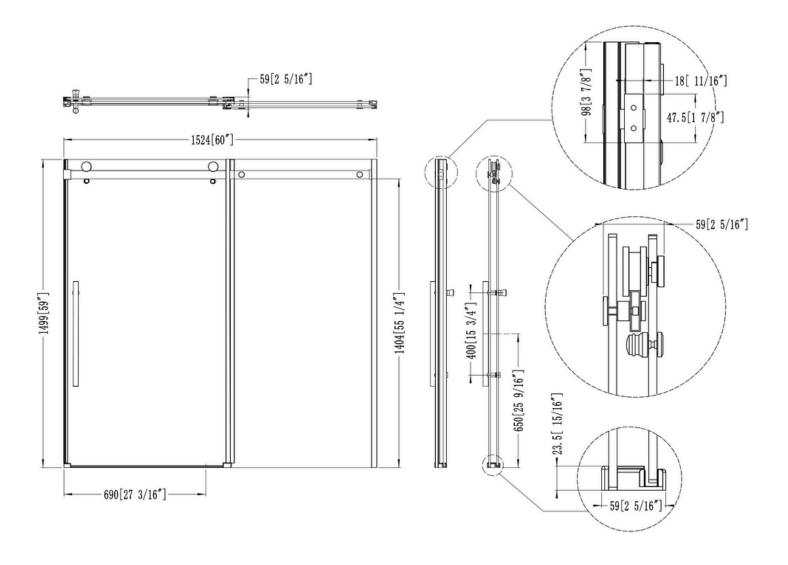

#### Installation

Frameless Single
 Sliding Tub Door

Available Color/Finishes Intended for reference only

| Color | Description    |
|-------|----------------|
|       | Brushed Nickel |
| Ш     | Chrome         |
|       | Matte Black    |

### **Technical Information**

All product dimensions are nominal

Glass Thickness: 8mm

Door Height: 59" / 1500mm