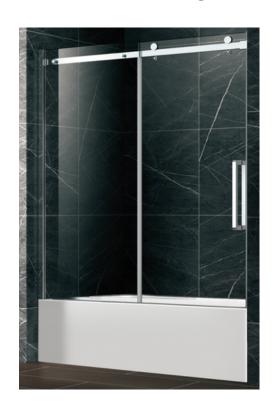

# **PL-03A11 T**Frameless Single Sliding Tub Door

#### **Features**

- Sleek Minimalistic Look
- Smooth, Quiet Sliding Action
- Easy-Grab Vertical Handle Compliments Style
- Tempered Glass Ensures Durability and Safety

#### Door:

- Tempered Glass
- Clear

#### Rail:

• Stainless Steel

#### Handle:

Stainless Steel