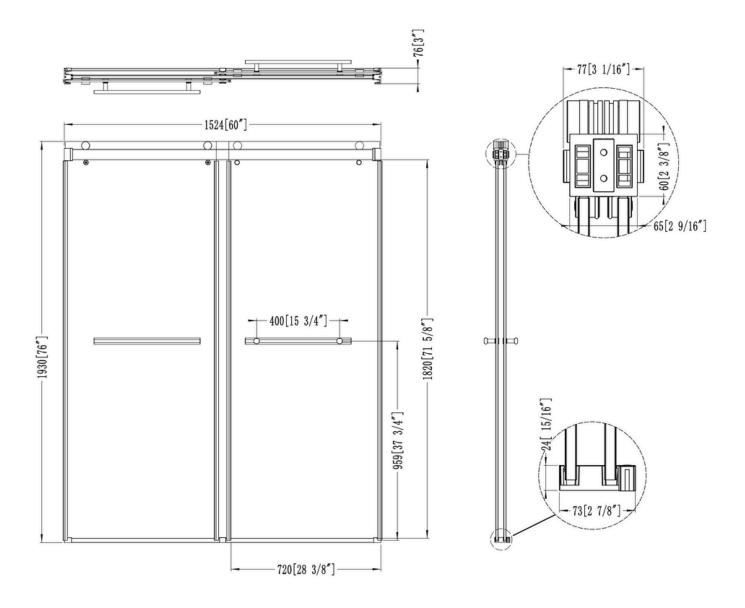

## **Technical Information**

All product dimensions are nominal

Glass Thickness: 8mm/10mm

Door Height: 76" / 1930mm

## **Installation Information**

Install this product according to the installation instructions.