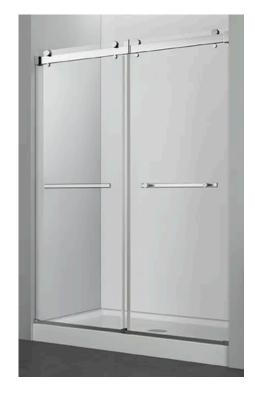

## **PL-03A42 S** Frameless Double Sliding Shower Door

### Features

- Sleek Modern Look
- Smooth, Quiet Sliding Action
- Stainless Steel Towel Bars Provide Integrated Storage
- Tempered Glass Ensures Durability and Safety

## Installation

Frameless Double
Sliding Shower Door