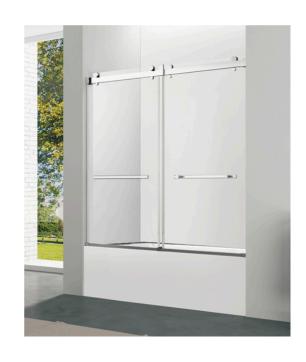

# **PL-03A42 T**Frameless Double Sliding Tub Door

### **Features**

- Sleek Modern Look
- Smooth, Quiet Sliding Action
- Stainless Steel Towel Bars Provide Integrated Storage
- Tempered Glass Ensures Durability and Safety

#### Installation

Frameless Double
 Sliding Tub Door

**Available Color/Finishes** Intended for reference only

| Color | Description    |
|-------|----------------|
|       | Brushed Nickel |
| Ш     | Chrome         |
|       | Matte Black    |