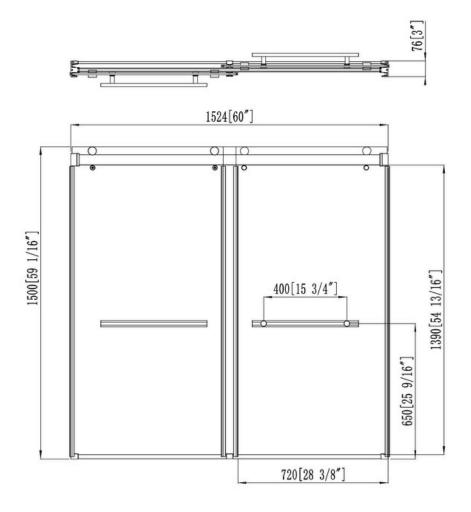

# **PL-03A42 T**Frameless Double Sliding Tub Door

# **Technical Information**

All product dimensions are nominal

Glass Thickness: 8mm/10mm Door Height: 59" / 1500mm