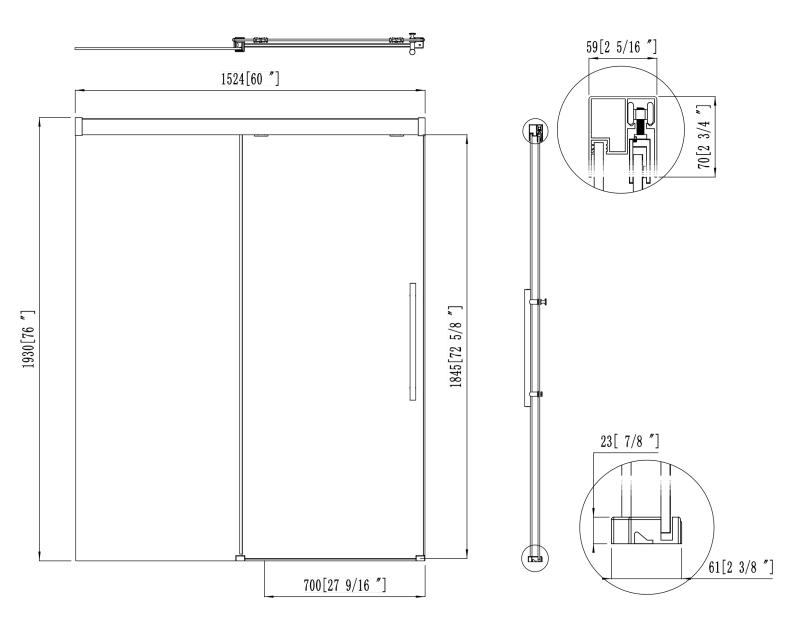

## **Technical Information**

All product dimensions are nominal

Glass Thickness: 8mm

Door Height: 76" / 1930mm