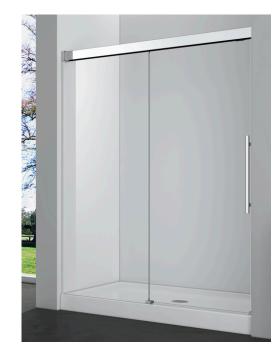

# **PL-03B71 S** Single Sliding Shower Door

#### Features

- Sleek Minimalistic Look
- Smooth, Quiet Sliding Action
- Easy-Grab Vertical Handle Compliments Style
- Tempered Glass Ensures Durability and Safety

### Installation

• Single Sliding Shower Door