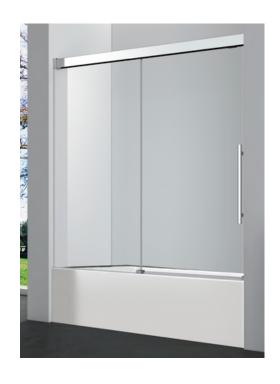

# **PL-03B71 T** Single Sliding

Tub Door

#### **Features**

- Sleek Minimalistic Look
- Smooth, Quiet Sliding Action
- Easy-Grab Vertical Handle Compliments Style
- Tempered Glass Ensures Durability and Safety

#### Door:

- Tempered Glass
- Clear

#### Frame:

Aluminum

#### Handle:

Stainless Steel