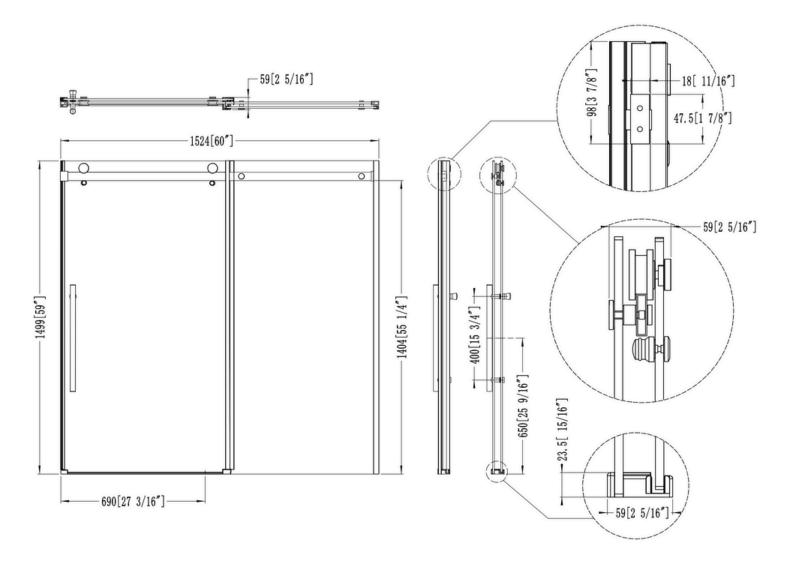

# PL-03B71 T

Single Sliding Tub Door

### **Technical Information**

All product dimensions are nominal

Glass Thickness: 8mm

Door Height: 59" / 1500mm