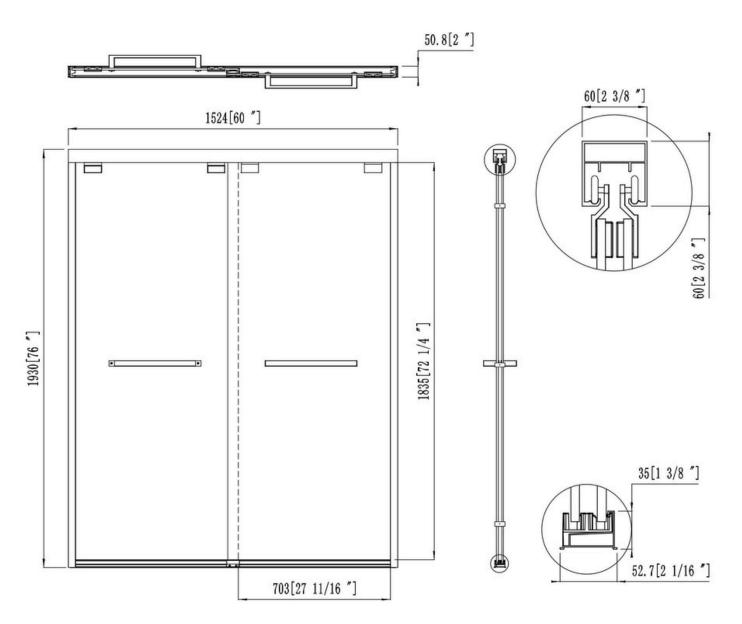

# **PL-03D42S**

Double Sliding Shower Door

### **Technical Information**

All product dimensions are nominal

Glass Thickness: 8mm / 10mm

Door Height: 76" / 1930mm