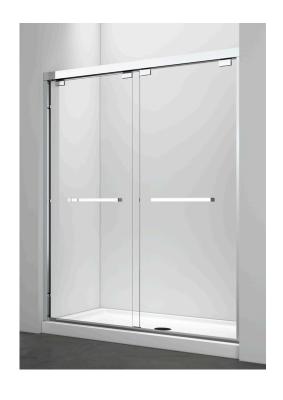

# **PL-03D42 S**Double Sliding

Shower Door

#### **Features**

- Sleek Modern Look
- Smooth, Quiet Sliding Action
- Stainless Steel Towel Bars Provide Integrated Storage
- Tempered Glass Ensures Durability and Safety

#### Door:

- Tempered Glass
- Clear

#### Frame:

• Stainless Steel

#### **Towel Bar:**

• Stainless Steel

#### Installation

• Double Sliding Glass Doors

Available Color/Finishes Intended for reference only

| Color | Description    |
|-------|----------------|
|       | Brushed Nickel |
| Ш     | Chrome         |
|       | Matte Black    |