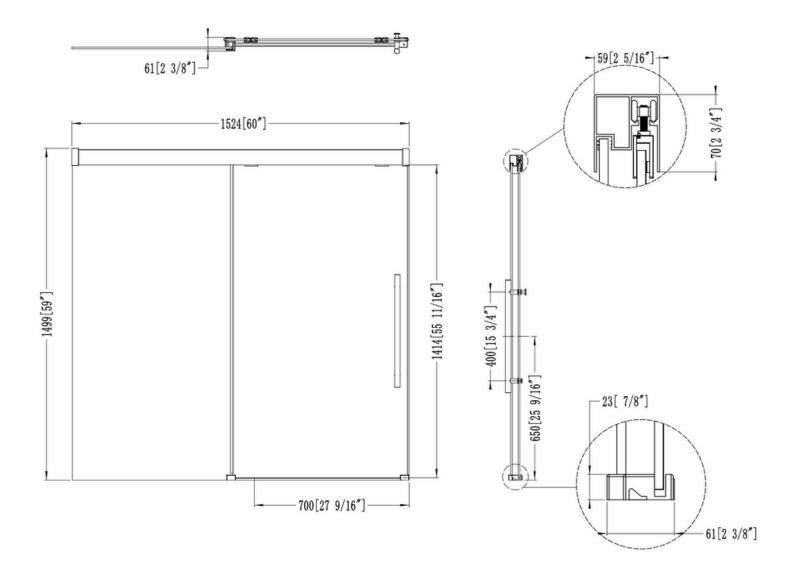

# **Technical Information**

All product dimensions are nominal

Glass Thickness: 8mm / 10mm

Door Height: 59" / 1500mm