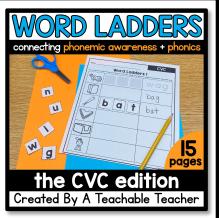

### Students will:

Use cut-out letter cards to build words with a hands-on approach, and then write the words

## the CVC edition

Manipulate one sound (phoneme) /letter (grapheme) as students go down the ladder

NO PREP

\*Note: Letters are not meant to be glued down.