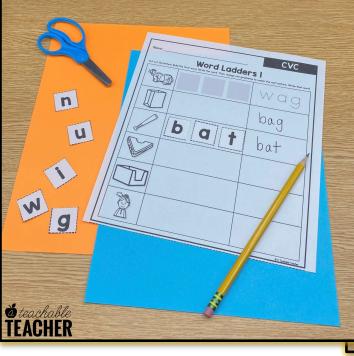

### Students will:

Use cut-out letter cards to build words with a hands-on approach, and then write the words

## the CVC edition

Manipulate one sound (phoneme) /letter (grapheme) as students go down the ladder

NO PREP

\*Note: Letters are not meant to be glued down.

# WORD LADDERS See it in action!

**ó** teachable **TEACHER**  \*Note: Letters will require repeated use and are therefore NOT glued down.