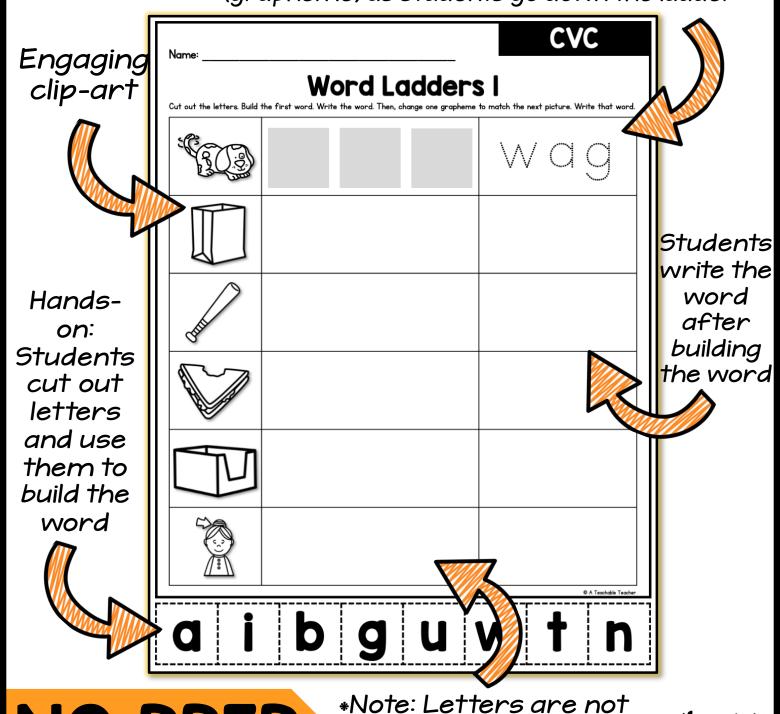

#### **About CVC Word Ladders:**

Gives students the practice connecting phonemic awareness to phonics

Students connect phonemes (sounds) to graphemes (letters) by manipulating (changing) one sound in each word to

get a new word

Focuses on sounds in EVERY part of the word- not just the beginning sound

### Students will:

Use cut-out letter cards to build words with a hands-on approach, and then write the words

## the CVC edition

Manipulate one sound (phoneme) /letter (grapheme) as students go down the ladder

NO PREP

\*Note: Letters are not meant to be glued down.