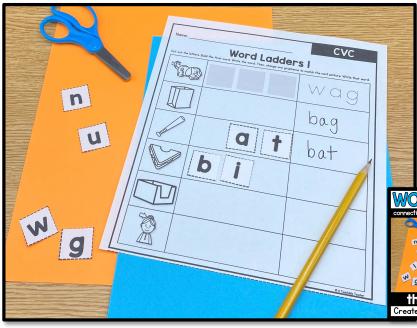

#### **About CVC Word Ladders:**

Gives students the practice connecting phonemic awareness to phonics

Students connect phonemes (sounds) to graphemes (letters) by manipulating (changing) one sound in each word to

get a new word

Focuses on sounds in EVERY part of the word- not just the beginning sound

### Students will:

Use cut-out letter cards to build words with a hands-on approach, and then write the words

## the CVC edition

Manipulate one sound (phoneme) /letter (grapheme) as students go down the ladder

NO PREP

\*Note: Letters are not meant to be glued down.