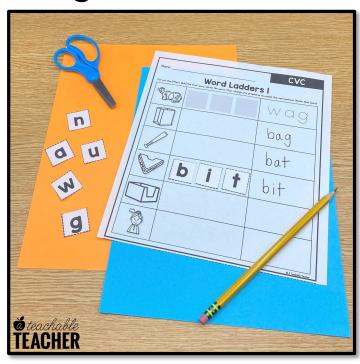

### Students will:

Use cut-out letter cards to build words with a hands-on approach, and then write the words

## the CVC edition

Manipulate one sound (phoneme) /letter (grapheme) as students go down the ladder

NO PREP

\*Note: Letters are not meant to be glued down.