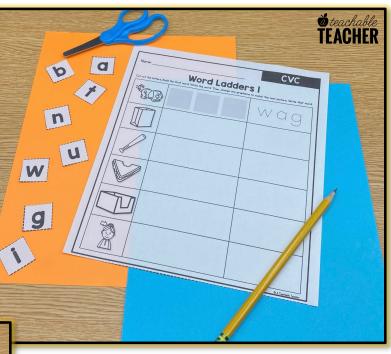

### Students will:

Use cut-out letter cards to build words with a hands-on approach, and then write the words

## the CVC edition

Manipulate one sound (phoneme) /letter (grapheme) as students go down the ladder

NO PREP

\*Note: Letters are not meant to be glued down.

# WORD LADDERS See it in action!

**ó** teachable **TEACHER**  \*Note: Letters will require repeated use and are therefore NOT glued down.