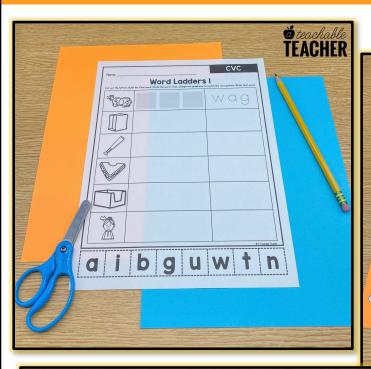

### Students will:

Use cut-out letter cards to build words with a hands-on approach, and then write the words

## the CVC edition

Manipulate one sound (phoneme) /letter (grapheme) as students go down the ladder

NO PREP

\*Note: Letters are not meant to be glued down.

# WORD LADDERS See it in action!

**ó** teachable **TEACHER**  \*Note: Letters will require repeated use and are therefore NOT glued down.