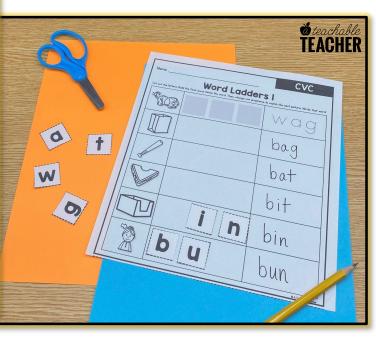

#### **About CVC Word Ladders:**

Gives students the practice connecting phonemic awareness to phonics

Students connect phonemes (sounds) to graphemes (letters) by manipulating (changing) one sound in each word to

get a new word

Focuses on sounds in EVERY part of the word- not just the beginning sound

### Students will:

Use cut-out letter cards to build words with a hands-on approach, and then write the words

## the CVC edition

Manipulate one sound (phoneme) /letter (grapheme) as students go down the ladder

NO PREP

\*Note: Letters are not meant to be glued down.