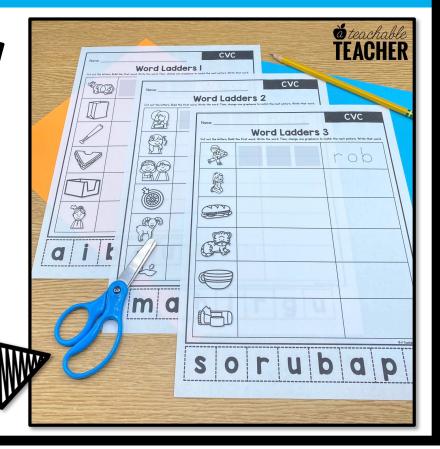

#### Connect phonemic awareness to phonics

These are designed for decodable phonics practice.

Target practice to connect phonemic awareness to phonics every skill!

## NO PREP needed!

Ready for any CVC word building you may need!
Just print and go!

| Phonics Skill       | # of Pages | Price          |
|---------------------|------------|----------------|
| CVC Words           | 15         | <b>\$</b> 1.50 |
| Digraphs            | <b>I</b> 5 | \$1.50         |
| Blends              | 16         | <b>\$</b> 1.60 |
| CVCe                | <b>2</b> I | <b>\$2.10</b>  |
| Long Vowel Teams    | 22         | \$2.20         |
| Diphthongs          | Ю          | \$1.00         |
| R-Controlled Vowels | II         | \$1.10         |