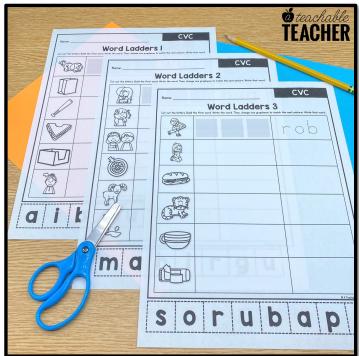

#### About Word Ladders:

Gives students the practice connecting phonemic awareness to phonics

Students connect phonemes (sounds) to graphemes (letters) by manipulating (changing) one sound in each word to get a new word

### Students will:

Focuses on sounds in EVERY part of the word- not just the beginning sound

## WORD LADDERS See it in action!

\*Note: Letters will require repeated use and are therefore NOT glued down.