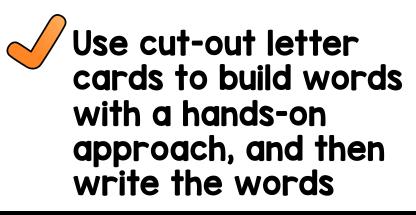

#### About Word Ladders:

Gives students the practice connecting phonemic awareness to phonics

Students connect phonemes (sounds) to graphemes (letters) by manipulating (changing) one sound in each word to get a new word