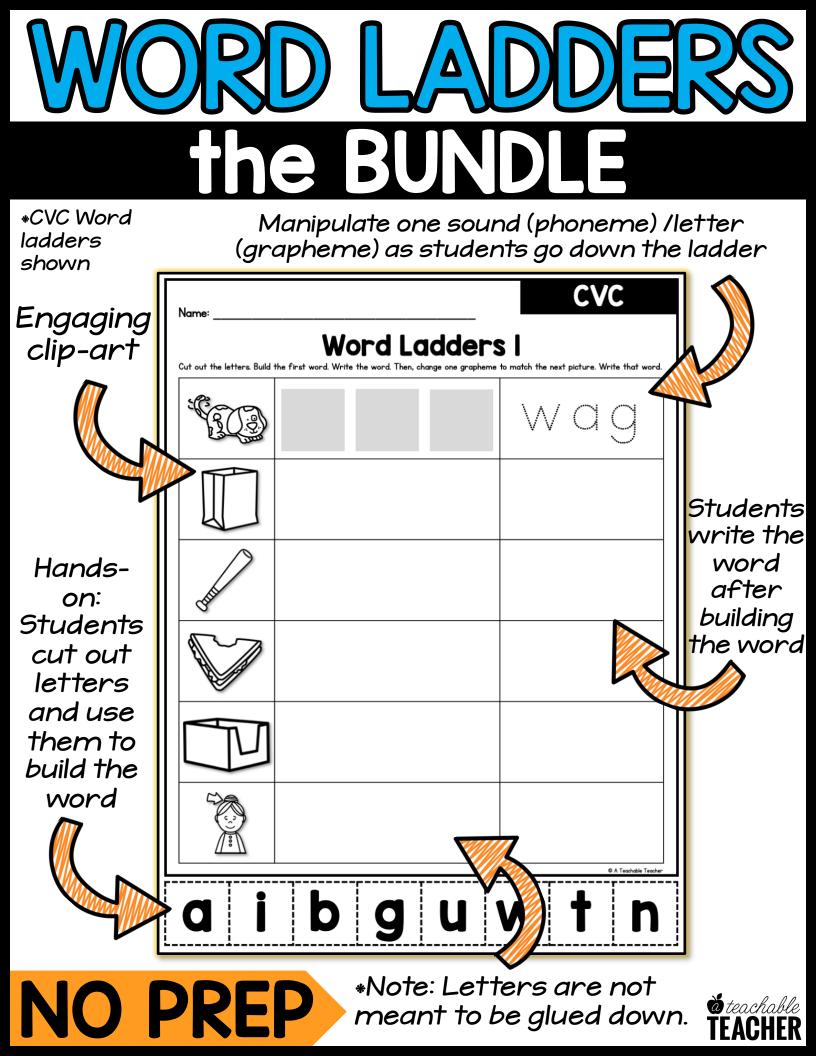

### WORD LADDERS the BUNDLE **100+ NO PREP pages Connect phonemic** awareness to phonics Focus on the sounds in every part of the word Answer keys provided

#### About Word Ladders:

Gives students the practice connecting phonemic awareness to phonics

Students connect phonemes (sounds) to graphemes (letters) by manipulating (changing) one sound in each word to get a new word

### Students will:

Focuses on sounds in EVERY part of the word- not just the beginning sound

## WORD LADDERS See it in action!

\*Note: Letters will require repeated use and are therefore NOT glued down.