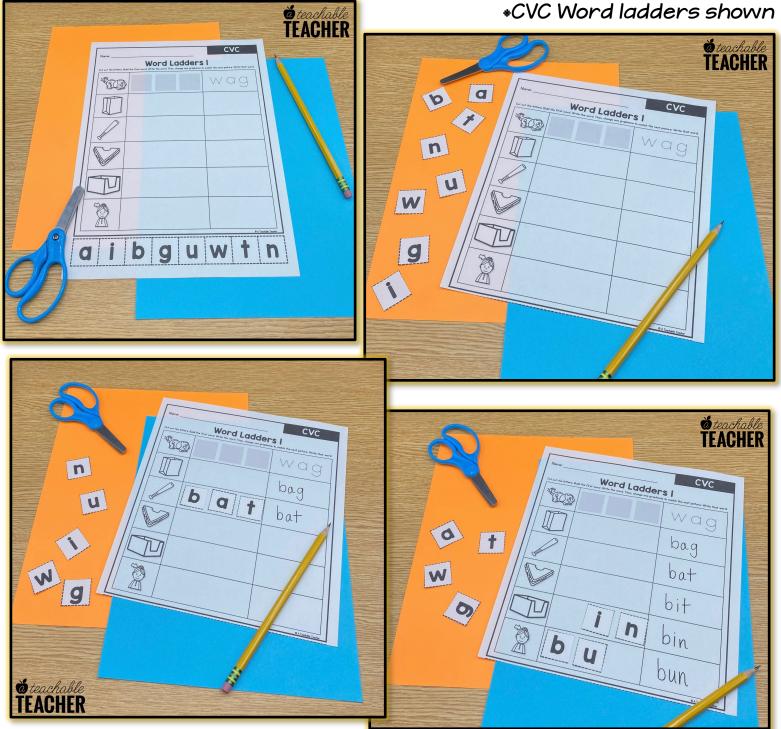

#### About Word Ladders:

Gives students the practice connecting phonemic awareness to phonics

Students connect phonemes (sounds) to graphemes (letters) by manipulating (changing) one sound in each word to get a new word

## WORD LADDERS See it in action!

\*Note: Letters will require repeated use and are therefore NOT glued down.