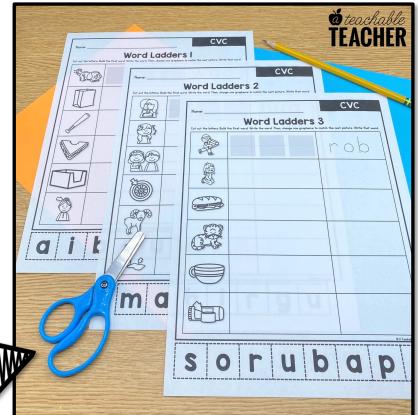

#### About Word Ladders:

Gives students the practice connecting phonemic awareness to phonics

Students connect phonemes (sounds) to graphemes (letters) by manipulating (changing) one sound in each word to get a new word

### Students will:

Focuses on sounds in EVERY part of the word- not just the beginning sound

## WORD LADDERS See it in action!

\*Note: Letters will require repeated use and are therefore NOT glued down.

#### These are designed for decodable phonics practice.