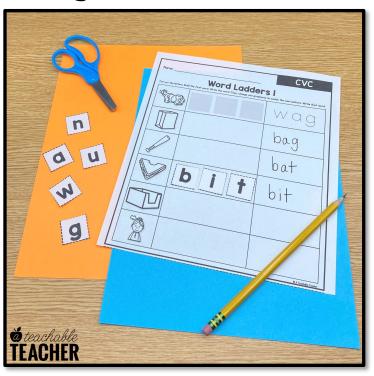

## WORD LADDERS See it in action!

\*Note: Letters will require repeated use and are therefore NOT glued down.

#### About Word Ladders:

Gives students the practice connecting phonemic awareness to phonics

Students connect phonemes (sounds) to graphemes (letters) by manipulating (changing) one sound in each word to get a new word

### Students will:

Focuses on sounds in EVERY part of the word- not just the beginning sound