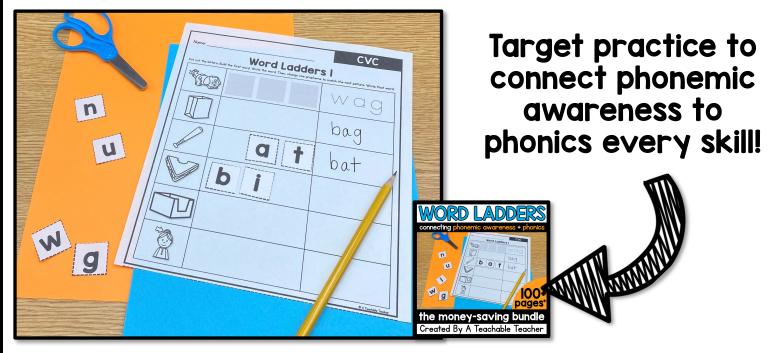

#### About Word Ladders:

Gives students the practice connecting phonemic awareness to phonics

Students connect phonemes (sounds) to graphemes (letters) by manipulating (changing) one sound in each word to get a new word

#### Connect phonemic awareness to phonics