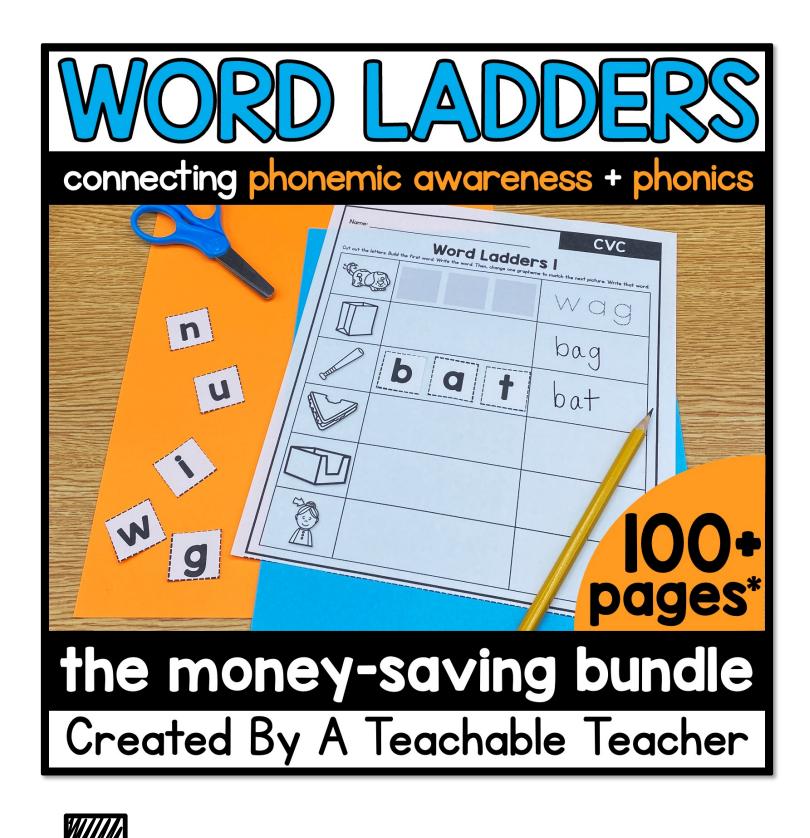

### WORD LADDERS the BUNDLE **100+ NO PREP pages Connect phonemic** awareness to phonics Focus on the sounds in every part of the word Answer keys provided

# WORD LADDERS the BUNDLE