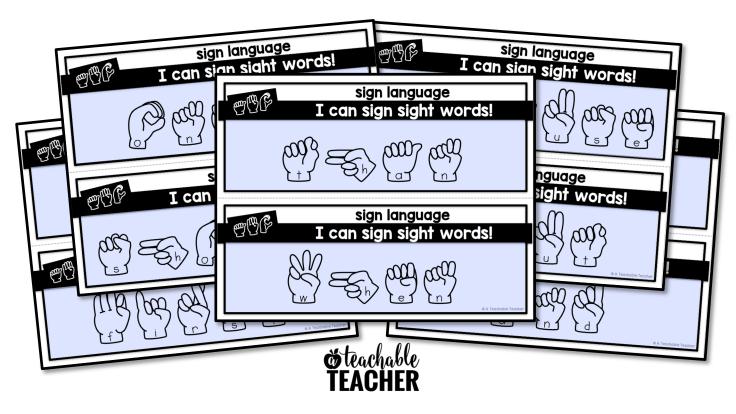

# SIGHT WORD Sign language

editable & autofills

Created by A Teachable Teacher

| SIGH                                        | WORD                                                                 |
|---------------------------------------------|----------------------------------------------------------------------|
| lang                                        | an                                                                   |
| Type your words in the ob                   | nart below. Voila! Your play dough<br>appear on the following pages! |
|                                             | mg pagesi                                                            |
|                                             |                                                                      |
|                                             |                                                                      |
| Need more pages? Download<br>pages and type | the file again OR print your                                         |
| з та туре                                   | e new words! Öteachable<br>TEACHER                                   |