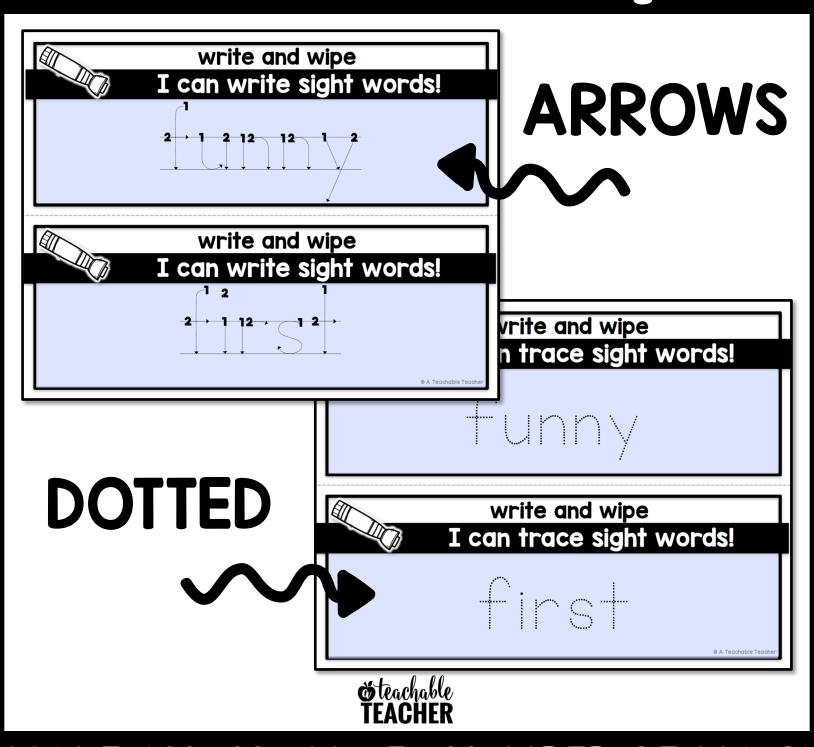

| & Wipe                                                             |
| rype your words in the cha<br>mats will automatically ap | ort below. Voilal Your play dough<br>Opear on the following pages! |
|                                                          |                                                                    |
|                                                          |                                                                    |
| Need more pages? Download t<br>pages and type            | he file again OR print your<br>new words!                          |
|                                                          | Gteachable<br>TEACHER                                              |



## TWO STYLES write & wipe



MAKE AN UNLIMITED NUMBER OF MATS!