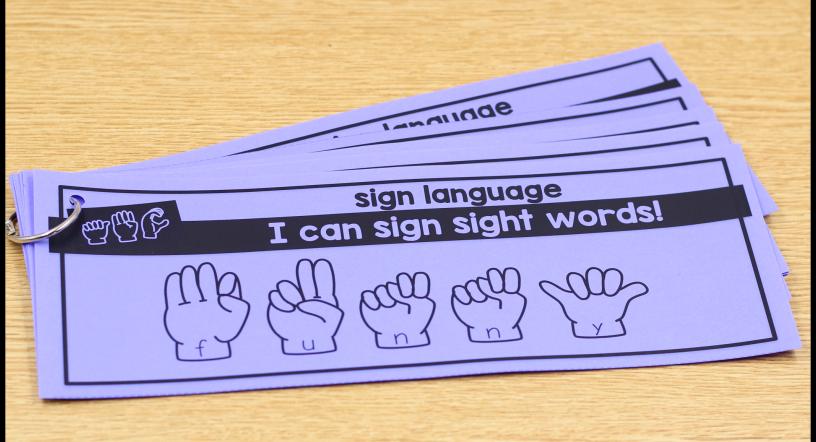

# SIGHT WORD Sign language

editable & autofills

Created by A Teachable Teacher

| SIGH                                        | WORD                                                                 |
|---------------------------------------------|----------------------------------------------------------------------|
| lang                                        | an                                                                   |
| Type your words in the ob                   | nart below. Voila! Your play dough<br>appear on the following pages! |
|                                             | mg pagesi                                                            |
|                                             |                                                                      |
|                                             |                                                                      |
| Need more pages? Download<br>pages and type | the file again OR print your                                         |
| з та туре                                   | e new words! Öteachable<br>TEACHER                                   |