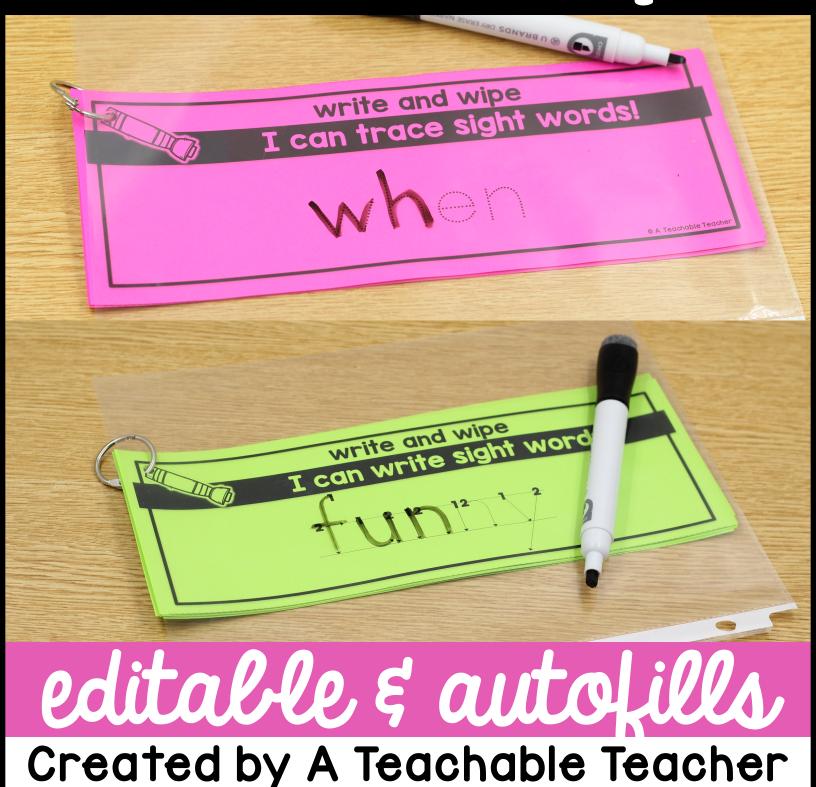

## SIGHT WORD write & wipe

| SIGHT                                                    | WORD                                                               |
|----------------------------------------------------------|--------------------------------------------------------------------|
| wille                                                    | & Wipe                                                             |
| rype your words in the cha<br>mats will automatically ap | ort below. Voilal Your play dough<br>Opear on the following pages! |
|                                                          |                                                                    |
|                                                          |                                                                    |
| Need more pages? Download t<br>pages and type            | he file again OR print your<br>new words!                          |
|                                                          | Gteachable<br>TEACHER                                              |

## TWO STYLES write & wipe

MAKE AN UNLIMITED NUMBER OF MATS!