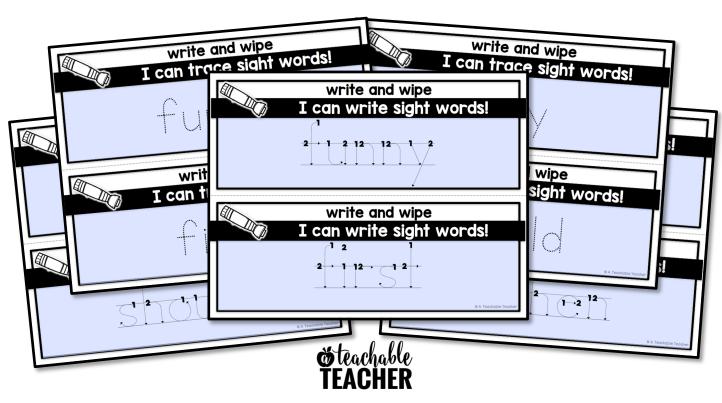

## SIGHT WORD write & wipe

| SIGHT                                                    | WORD                                                               |
|----------------------------------------------------------|--------------------------------------------------------------------|
| wille                                                    | & Wipe                                                             |
| rype your words in the cha<br>mats will automatically ap | ort below. Voilal Your play dough<br>Opear on the following pages! |
|                                                          |                                                                    |
|                                                          |                                                                    |
| Need more pages? Download t<br>pages and type            | he file again OR print your<br>new words!                          |
|                                                          | Gteachable<br>TEACHER                                              |

## TWO STYLES write & wipe

MAKE AN UNLIMITED NUMBER OF MATS!