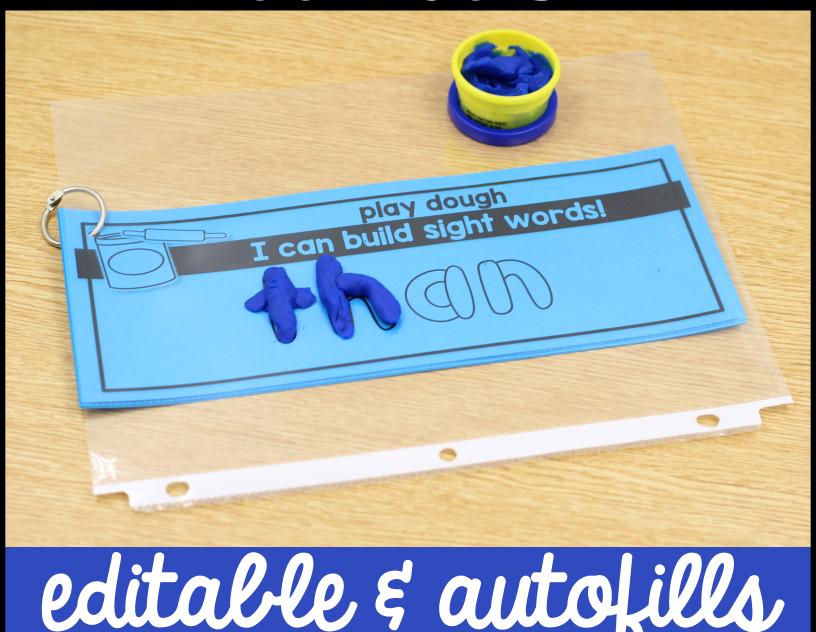

## SIGHT WORD Play dough mats

Created by A Teachable Teacher

| SIGHT WORD play dough mats                                                                                        |
|-------------------------------------------------------------------------------------------------------------------|
| Type your words in the chart below. Voilal Your play dough mats will automatically appear on the following pages! |
| Need more pages? Download the file again OR print your pages and type new words!                                  |