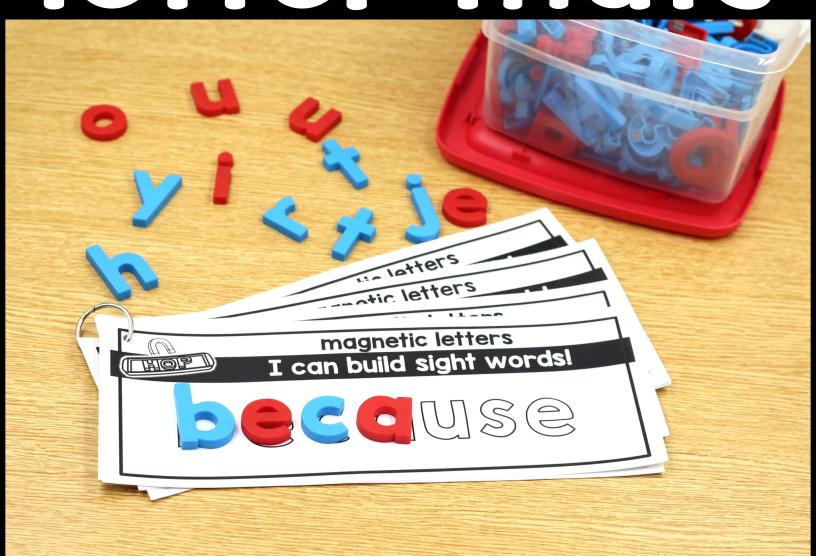

# SIGHT WORD Independent of the second second

edital-le & autofills

Created by A Teachable Teacher

| S:        | [GH                                         |            | NC           | RC                              |
|-----------|---------------------------------------------|------------|--------------|---------------------------------|
| le        | mag                                         | jn<br>Fr   | eti          | C<br>Its                        |
| mats      | our words in the ch<br>will automatically o |            |              |                                 |
|           |                                             |            |              |                                 |
| Need more | pages? Download                             | the file a | gain OR prin | † Vour                          |
|           | pages and type                              | e new wor  | ds!          | t your<br>Steachable<br>TEACHER |