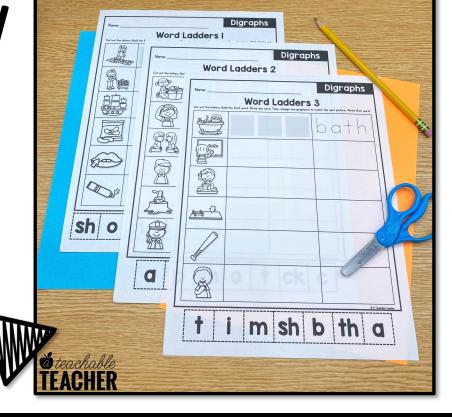

### 15 NO PREP pages

Connect phonemic awareness to phonics

Focus on the sounds in every part of the word

Answer keys included

Hands-on practice!

### Students will:

Use cut-out letter cards to build words with a hands-on approach, and then write the words

# WORD LADDERS See it in action!

\*Note: Letters will require repeated use and are therefore NOT glued down.