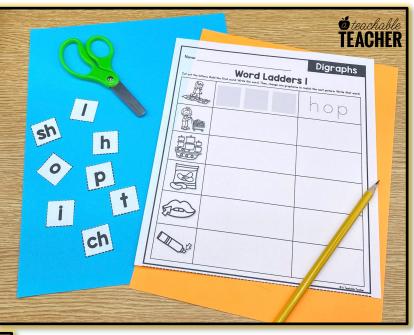

### Students will:

Use cut-out letter cards to build words with a hands-on approach, and then write the words

## WORD LADDERS the digraph edition

Manipulate one sound (phoneme) /letter (grapheme) as students go down the ladder

NO PREP

\*Note: Letters are not meant to be glued down.

# WORD LADDERS See it in action!

\*Note: Letters will require repeated use and are therefore NOT glued down.