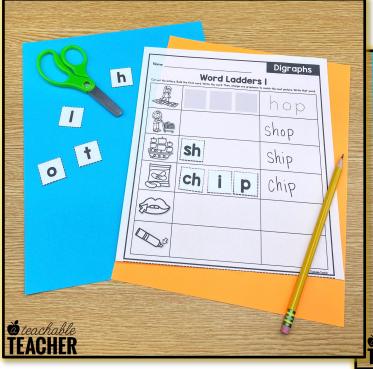

#### **About Digraph Word Ladders:**

Gives students the practice connecting phonemic awareness to phonics

Students connect phonemes (sounds) to graphemes (letters) by manipulating (changing) one sound in each word to

get a new word

Focuses on sounds in EVERY part of the word- not just the beginning sound

### Students will:

Use cut-out letter cards to build words with a hands-on approach, and then write the words