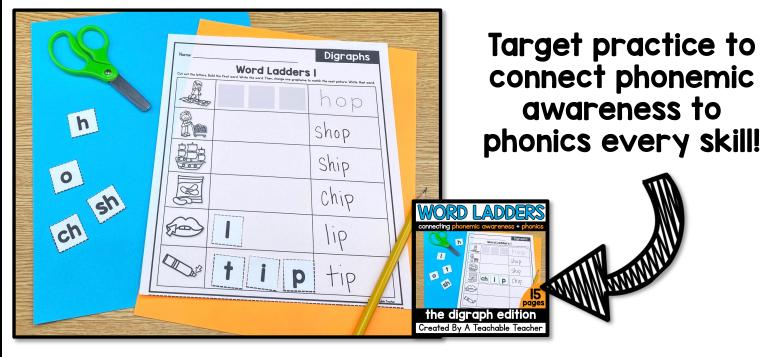

### connecting phonemic awareness + phonics Digraphs h Word Ladders I Shop Ship ch Chip 15 pages the digraph edition Created By A Teachable Teacher

scroll to see more

#### **About Digraph Word Ladders:**

Gives students the practice connecting phonemic awareness to phonics

Students connect phonemes (sounds) to graphemes (letters) by manipulating (changing) one sound in each word to

get a new word

Focuses on sounds in EVERY part of the word- not just the beginning sound

## WORD LADDERS the digraph edition

Manipulate one sound (phoneme) /letter (grapheme) as students go down the ladder

NO PREP

\*Note: Letters are not meant to be glued down.

#### Connect phonemic awareness to phonics

These are designed for decodable phonics practice.