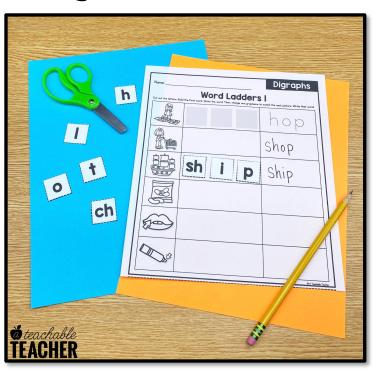

### Students will:

Use cut-out letter cards to build words with a hands-on approach, and then write the words

## WORD LADDERS the digraph edition

Manipulate one sound (phoneme) /letter (grapheme) as students go down the ladder

NO PREP

\*Note: Letters are not meant to be glued down.

# WORD LADDERS See it in action!

\*Note: Letters will require repeated use and are therefore NOT glued down.