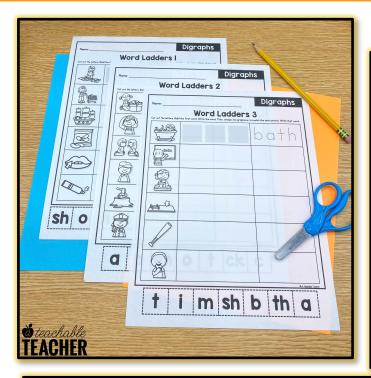

## WORD LADDERS the digraph edition

Manipulate one sound (phoneme) /letter (grapheme) as students go down the ladder

NO PREP

\*Note: Letters are not meant to be glued down.

# WORD LADDERS See it in action!

\*Note: Letters will require repeated use and are therefore NOT glued down.

#### Connect phonemic awareness to phonics

These are designed for decodable phonics practice.