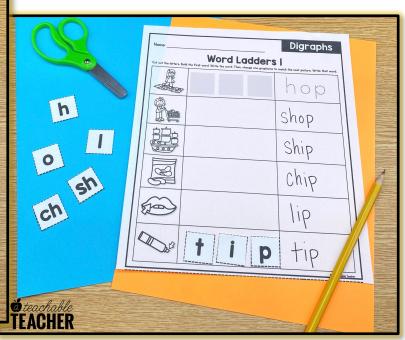

#### **About Digraph Word Ladders:**

Gives students the practice connecting phonemic awareness to phonics

Students connect phonemes (sounds) to graphemes (letters) by manipulating (changing) one sound in each word to

get a new word

Focuses on sounds in EVERY part of the word- not just the beginning sound

### Students will:

Use cut-out letter cards to build words with a hands-on approach, and then write the words