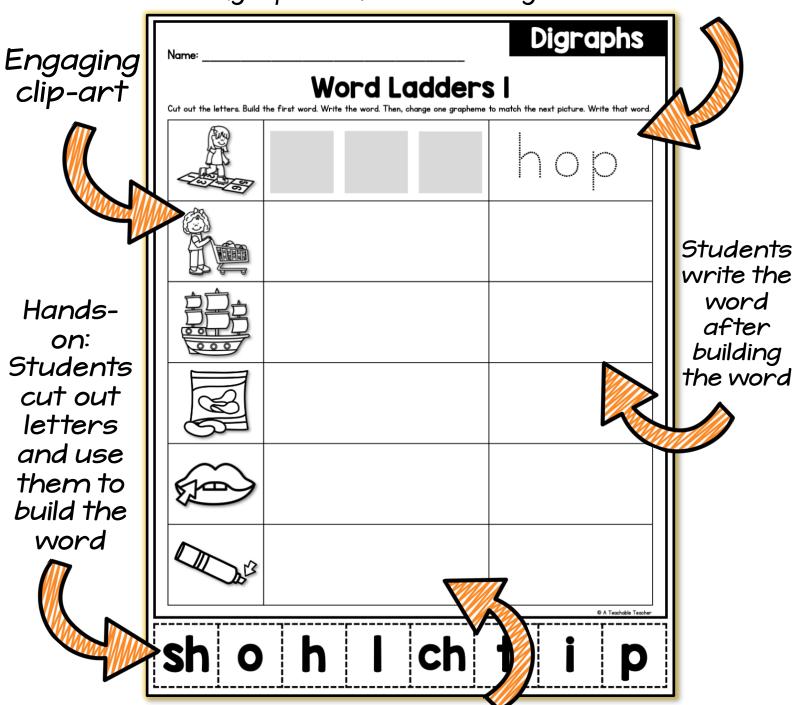

#### **About Digraph Word Ladders:**

Gives students the practice connecting phonemic awareness to phonics

Students connect phonemes (sounds) to graphemes (letters) by manipulating (changing) one sound in each word to

get a new word

Focuses on sounds in EVERY part of the word- not just the beginning sound

### Students will:

Use cut-out letter cards to build words with a hands-on approach, and then write the words

## WORD LADDERS the digraph edition

Manipulate one sound (phoneme) /letter (grapheme) as students go down the ladder

NO PREP

\*Note: Letters are not meant to be glued down.