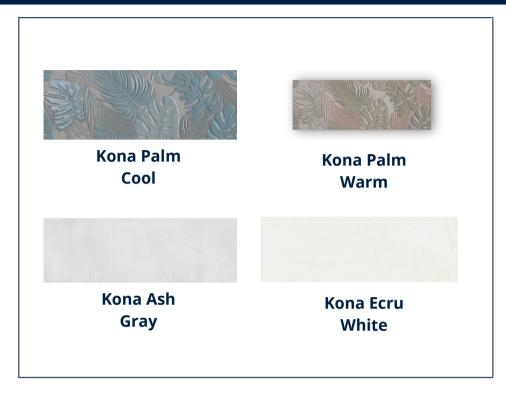

| TECHNICAL DATA  |           |              |           |     |  |
|-----------------|-----------|--------------|-----------|-----|--|
| SIZES (Nominal) | THICKNESS | CARTON/SF    | CARTON/PC | иом |  |
| 13X36           | .413"     | 12.38 SF/CTN | 4 pcs     | SF  |  |

| BODY TYPE        | Ceramic                                           |
|------------------|---------------------------------------------------|
| FINISH           | Solid Colors - Matte Decos - Raised Matte & Gloss |
| SHADE VARIATIONS | V1                                                |
| WEAR RATINGS     |                                                   |
| RECYCLED CONTENT | YES                                               |

| APPLICATIONS      |     |         |  |  |
|-------------------|-----|---------|--|--