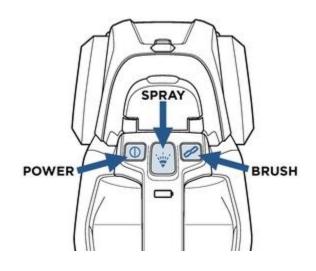

## Pet Stain Eraser PowerBrush Light Indication/Error Codes

| Light Indication                                                                 | Possible Cause         | Remedies                                                                              |
|----------------------------------------------------------------------------------|------------------------|---------------------------------------------------------------------------------------|
| Red light flashes above power button                                             | Safety Shut Off        | Remove Charger > Turn machine off for<br>10 minutes > Attempt to turn machine back on |
| Red light flashes above power button, White light flashes above spray button     | Safety Shut Off        | Remove Charger > Turn machine off for 10 minutes > Attempt to turn machine back on    |
| Red light flashes above power button, All 3 White lights flash in battery        | Battery Error          | Turn machine off for 1 minute > Charge machine                                        |
| Red light flashes above power,<br>White light flashes above brush<br>roll button | Brush Roll Obstruction | Follow steps in <u>Brush Roll Maintenance</u>                                         |