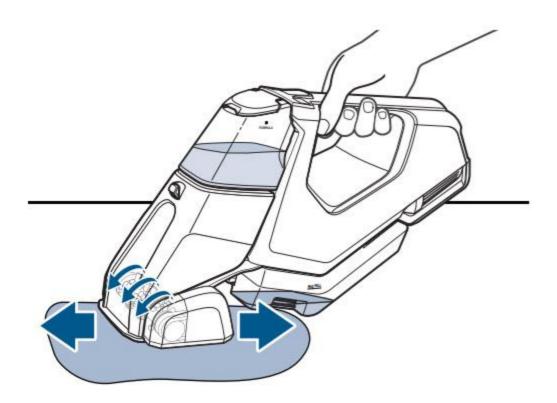

## Cleaning:

- Turn Machine on
  - Brush Roll will automatically start spinning, to turn Brush Roll off hit the Brush Roll button

Spray Formula in desired area using the Spray Button

- Scrub the area with the rotating PowerBrush
  - <sub>o</sub> Keep the nose of the machine flat on the surface