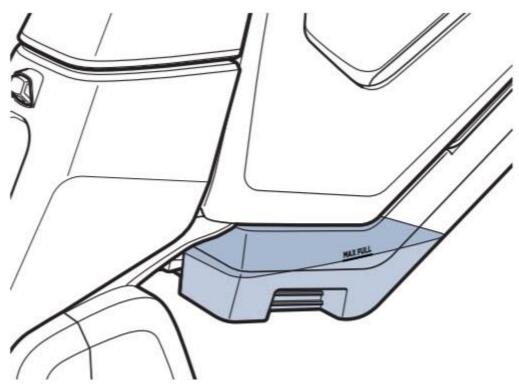

• For best suction, tilt the machine slightly forward and pull backwards while firmly pressing the suction channel to the cleaning area

- Make sure to empy the Dirty Tank when it reaches the MAX FULL line
  - For instructions on Emptying the Dirty Water Tank > Go to <u>After Cleaning Care</u>