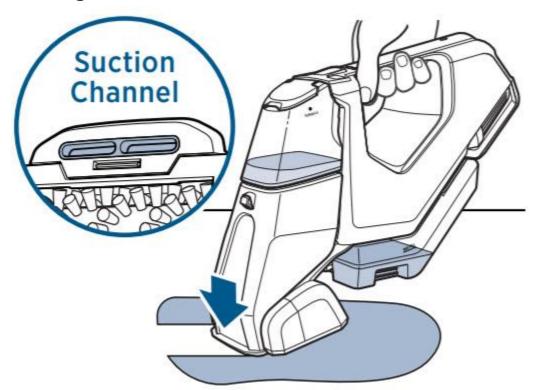

• For best suction, tilt the machine slightly forward and pull backwards while firmly pressing the suction channel to the cleaning area

- Make sure to empy the Dirty Tank when it reaches the MAX FULL line
  - For instructions on Emptying the Dirty Water Tank > Go to <u>After Cleaning Care</u>