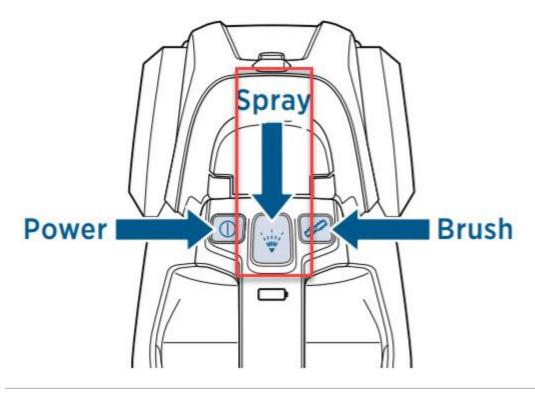

## Cleaning:

- Turn Machine on
  - Brush Roll will automatically start spinning, to turn Brush Roll off hit the Brush Roll button

Spray Formula in desired area using the Spray Button

- Scrub the area with the rotating PowerBrush
  - <sub>o</sub> Keep the nose of the machine flat on the surface