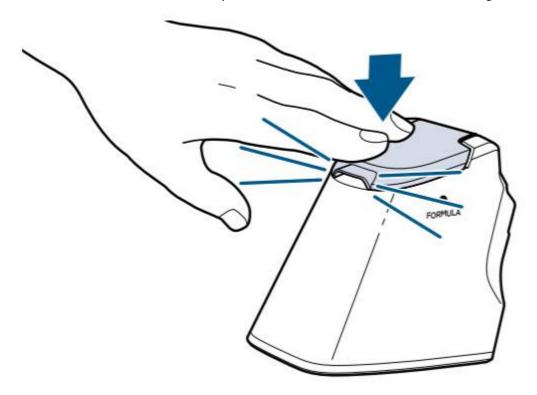

## Formula Tank:

- Open Formula Tank Cap and fill with Formula to the Formula dot
- Close Formula Tank Cap until it clicks and is securely closed