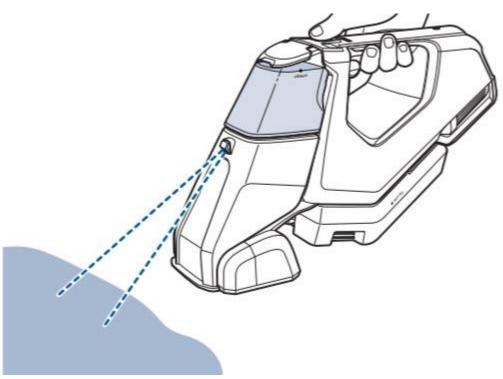

• For best suction, tilt the machine slightly forward and pull backwards while firmly pressing the suction channel to the cleaning area

- Make sure to empy the Dirty Tank when it reaches the MAX FULL line
  - For instructions on Emptying the Dirty Water Tank > Go to <u>After Cleaning Care</u>