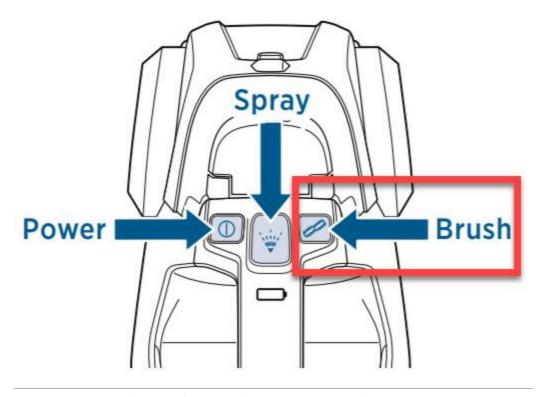

## Cleaning:

- Turn Machine on
  - Brush Roll will automatically start spinning, to turn Brush Roll off hit the Brush Roll button

Spray Formula in desired area using the Spray Button

- Scrub the area with the rotating PowerBrush
  - <sub>o</sub> Keep the nose of the machine flat on the surface