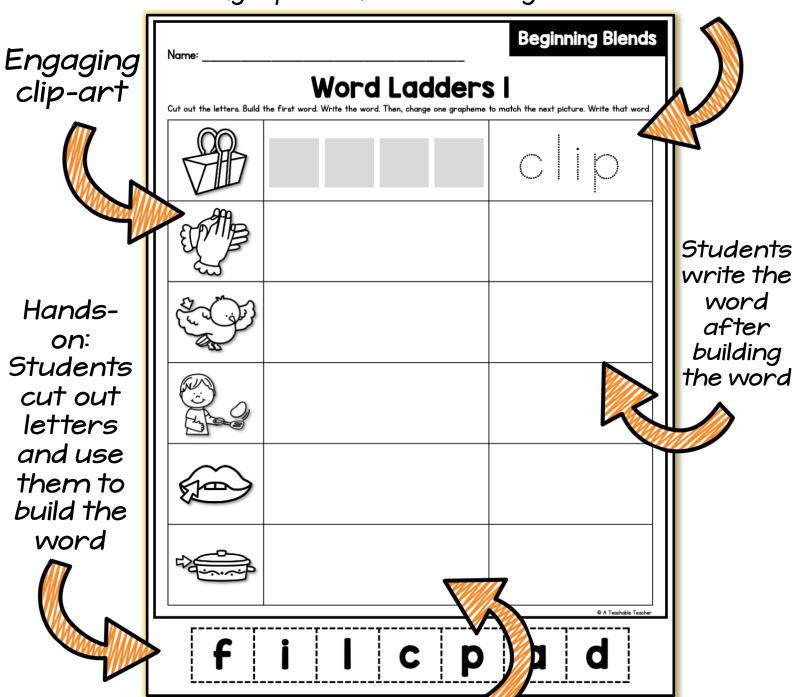

#### **About Beg. Blends Word Ladders:**

Gives students the practice connecting phonemic awareness to phonics

Students connect phonemes (sounds) to graphemes (letters) by manipulating (changing) one sound in each word to

get a new word

Focuses on sounds in EVERY part of the word- not just the beginning sound

## Students will:

Use cut-out letter cards to build words with a hands-on approach, and then write the words

## the beginning blends edition

Manipulate one sound (phoneme) /letter (grapheme) as students go down the ladder

NO PREP

\*Note: Letters are not meant to be glued down.

# WORD LADDERS See it in action!

\*Note: Letters will require repeated use and are therefore NOT glued down.