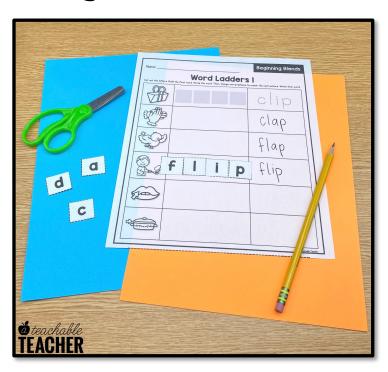

#### **About Beg. Blends Word Ladders:**

Gives students the practice connecting phonemic awareness to phonics

Students connect phonemes (sounds) to graphemes (letters) by manipulating (changing) one sound in each word to

get a new word

Focuses on sounds in EVERY part of the word- not just the beginning sound

## Students will:

Use cut-out letter cards to build words with a hands-on approach, and then write the words

## the beginning blends edition

Manipulate one sound (phoneme) /letter (grapheme) as students go down the ladder

NO PREP

\*Note: Letters are not meant to be glued down.

# WORD LADDERS See it in action!

\*Note: Letters will require repeated use and are therefore NOT glued down.