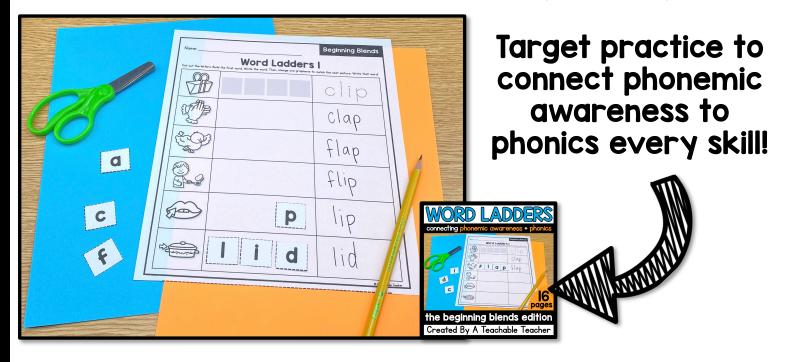

#### **About Beg. Blends Word Ladders:**

Gives students the practice connecting phonemic awareness to phonics

Students connect phonemes (sounds) to graphemes (letters) by manipulating (changing) one sound in each word to

get a new word

Focuses on sounds in EVERY part of the word- not just the beginning sound

### Connect phonemic awareness to phonics

These are designed for decodable phonics practice.