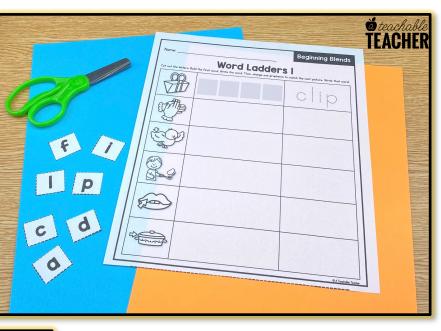

## Students will:

Use cut-out letter cards to build words with a hands-on approach, and then write the words

## the beginning blends edition

Manipulate one sound (phoneme) /letter (grapheme) as students go down the ladder

NO PREP

\*Note: Letters are not meant to be glued down.

# WORD LADDERS See it in action!

\*Note: Letters will require repeated use and are therefore NOT glued down.