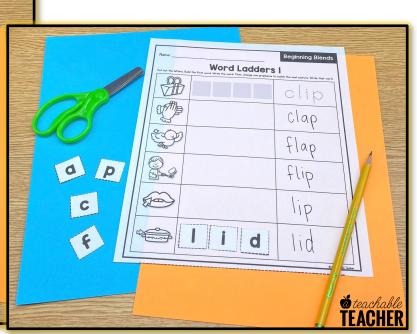

#### **About Beg. Blends Word Ladders:**

Gives students the practice connecting phonemic awareness to phonics

Students connect phonemes (sounds) to graphemes (letters) by manipulating (changing) one sound in each word to

get a new word

Focuses on sounds in EVERY part of the word- not just the beginning sound

## Students will:

Use cut-out letter cards to build words with a hands-on approach, and then write the words

## the beginning blends edition

Manipulate one sound (phoneme) /letter (grapheme) as students go down the ladder

NO PREP

\*Note: Letters are not meant to be glued down.

# WORD LADDERS See it in action!

\*Note: Letters will require repeated use and are therefore NOT glued down.