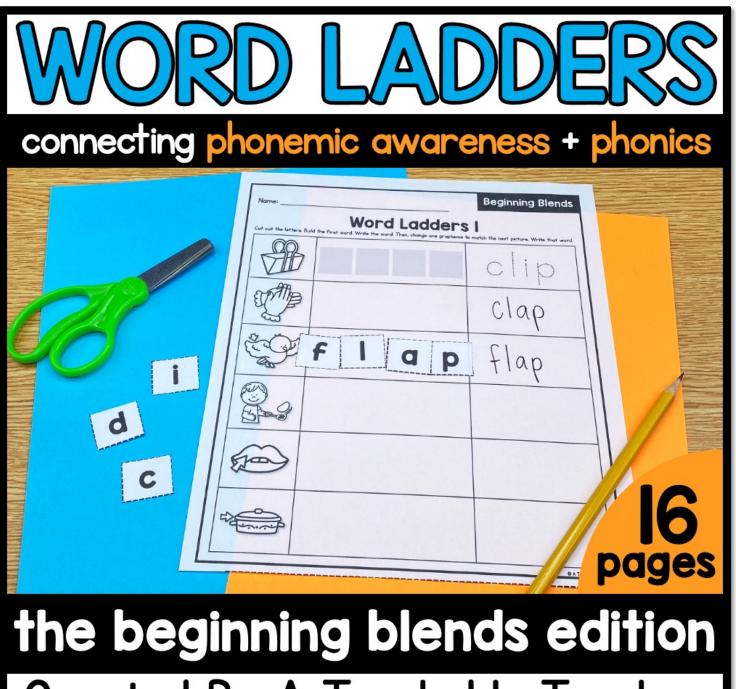

#### **About Beg. Blends Word Ladders:**

Gives students the practice connecting phonemic awareness to phonics

Students connect phonemes (sounds) to graphemes (letters) by manipulating (changing) one sound in each word to

get a new word

Focuses on sounds in EVERY part of the word- not just the beginning sound

## Students will:

Use cut-out letter cards to build words with a hands-on approach, and then write the words

## the beginning blends edition

Manipulate one sound (phoneme) /letter (grapheme) as students go down the ladder

NO PREP

\*Note: Letters are not meant to be glued down.

# WORD LADDERS See it in action!

\*Note: Letters will require repeated use and are therefore NOT glued down.