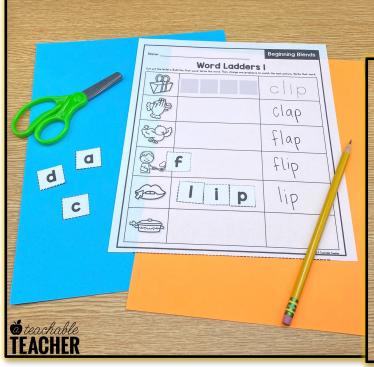

#### **About Beg. Blends Word Ladders:**

Gives students the practice connecting phonemic awareness to phonics

Students connect phonemes (sounds) to graphemes (letters) by manipulating (changing) one sound in each word to

get a new word

Focuses on sounds in EVERY part of the word- not just the beginning sound

## the beginning blends edition

Manipulate one sound (phoneme) /letter (grapheme) as students go down the ladder

NO PREP

\*Note: Letters are not meant to be glued down.

# WORD LADDERS See it in action!

\*Note: Letters will require repeated use and are therefore NOT glued down.