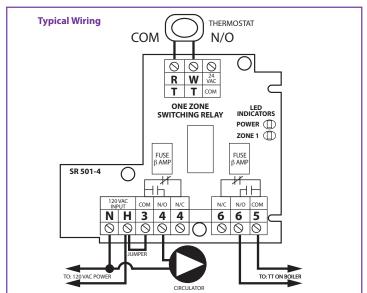

## **Application**

The Taco 568-22 is an extremely versatile digital thermostat. It is battery operated, with dry contact switching and is compatible with most types of hot water heating systems. It can operate conventional heating systems that require a contact closure when room temperature is below set temperature. It can also operate some failsafe systems that require a contact closure when room temperature is above set temperature.

For example:

Nursing homes and daycare centers that use normally open zone valves.

Visit our web site: www.TacoComfort.com | Printed in USA | ©2015 Taco, Inc.