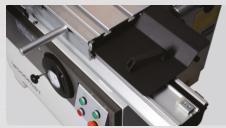

Ball bearing sliding along tempered and ground prismatic guides guarantees smooth and precision sliding cutting.