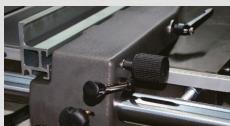

#### Highlight

The cast iron saw unit provides extra support and stability for reduce vibration.

Large section profile cross cutting fence with reversible fence stops.

Solid cast iron rip fence with aluminium profile mounted to 50mm bar, for accurate reliable ripping.