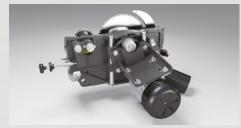

#### Highlight

The cast iron saw unit provides extra support and stability for reduce vibration.

Large section profile cross cutting fence with reversible fence stops.

Solid cast iron rip fence with aluminium profile mounted to 50mm bar, for accurate reliable ripping.