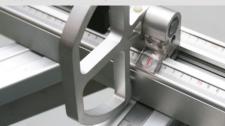

Ball bearing sliding along tempered and ground prismatic guides guarantees smooth and precision sliding cutting.