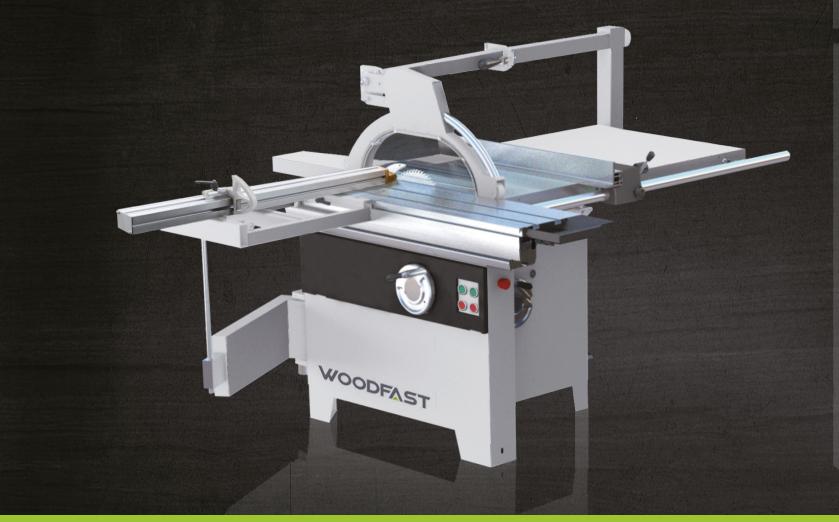

## WOODFAST

Not every workshop needs a large panel saw dominating the workspace, but a compact, fully featured saw is a tempting alternative. The TS315B is just that, having a robustly constructed chassis in heavy gauge steel and generous grey cast iron table with real panel saw trunnion, that gives stability and vibration free running.

### Specifications

| Max Blade Diameter             |             | 315/30mm             |
|--------------------------------|-------------|----------------------|
| Main Blade Speed               |             | 4000rpm              |
| Scoring Blade Diameter         |             | 120/20mm             |
| Scoring Blade Speed            |             | 8000rpm              |
| Blade Tilt                     |             | 0-45°                |
| Max Depth of Cut @ 90°         |             | 95mm                 |
| Max Depth of Cut @ 45°         |             | 67mm                 |
| Max Rip Capacity               |             | 900mm                |
| Sliding Table Size             |             | 1200x312mm           |
| Sliding Table Cutting Capacity |             | 1250mm               |
| Table Size                     |             | 800(530+820)mm       |
| Dust Extraction Outlet         |             | Φ100/Φ80mm           |
| Main Motor Power               |             | 3HP                  |
| Scoring Motor Power            |             | 1HP                  |
| Volt                           |             | 220-240V/50Hz        |
| Net/Gross Weight               |             | 425/495kgs           |
| Package Size                   | 1310X990X10 | 085mm/2000X430X210mm |