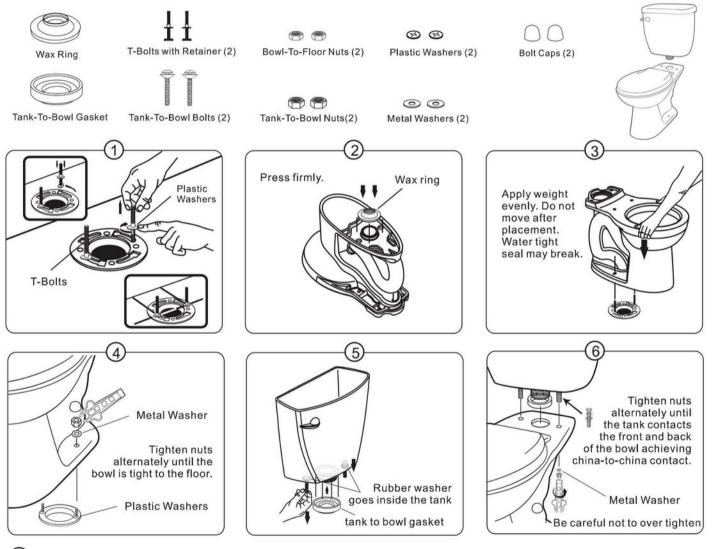

## PL-A249 TWO-PIECE TOILET INSTALLATION INSTRUCTIONS

Before starting your installation, please take a few minutes to READ THESE INSTRUCTIONS CAREFULLY. In addition, please check the product CAREFULLY for any visible damage

Inside the box:



## Front lever Installation



Turn plastic nut clockwise to remove it from the lever arm. Insert lever arm through the square hole on the front side of tank. Then, screw the plastic nut counterclockwise to tighten it on. Hook chain from flapper to trip lever arm. Leave only enough chain to fully raise the flapper when the trip lever is activated. Leave 5 or 6 extra links at the end of the chain for any future adjustments. Cut to length and insert the refill tube into the overflow tube. Secure the refill tube using the clip provided. Refill tube should not extend into the overflow tube more than one inch.

## www.buildpelican.com