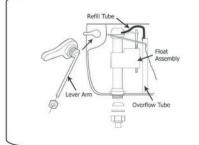

## Front lever Installation

Turn plastic nut clockwise to remove it from the lever arm. Insert lever arm through the square hole on the front side of tank. Then, screw the plastic nut counterclockwise to tighten it on. Hook chain from flapper to trip lever arm. Leave only enough chain to fully raise the flapper when the trip lever is activated. Leave 5 or 6 extra links at the end of the chain for any future adjustments. Cut to length and insert the refill tube into the overflow tube. Secure the refill tube using the clip provided. Refill tube should not extend into the overflow tube more than one inch.