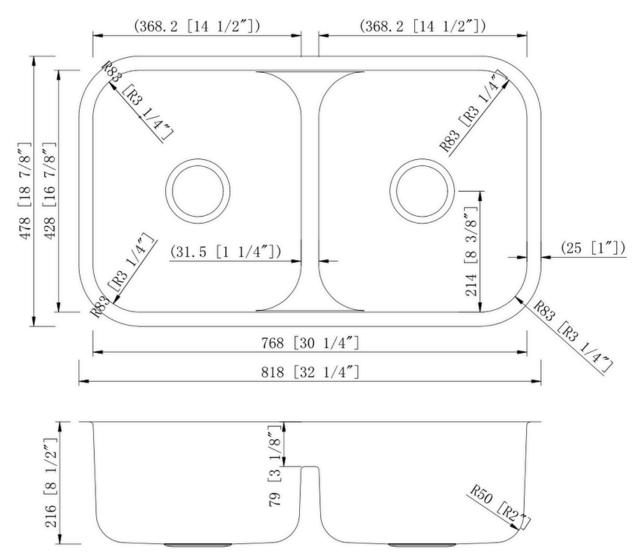

## **Technical Information**

All product dimensions are nominal

Exterior Measurements: 32 1/4" x 18 7/8" x 8 1/2"

Bowl Measurements: 14 1/2" x 16 7/8" x 8 1/2"

Bowl Configuration: Double