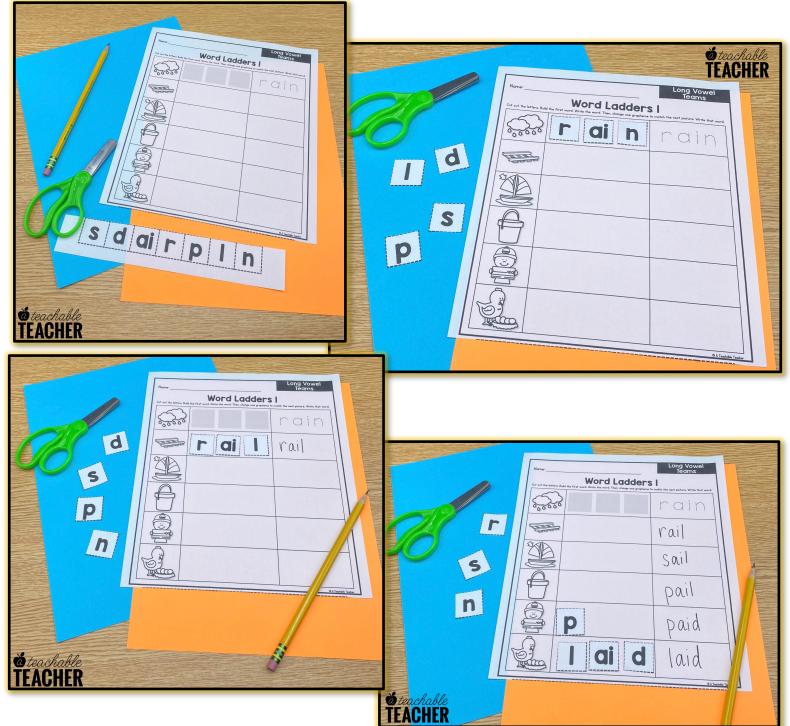

### the long vowel teams edition

Manipulate one sound (phoneme) /letter (grapheme) as students go down the ladder

TEACHER

# WORD LADDERS See it in action!

#### About Long Vowel Teams Word Ladders:

Gives students the practice connecting phonemic awareness to phonics

Students connect phonemes (sounds) to graphemes (letters) by manipulating (changing) one sound in each word to get a new word