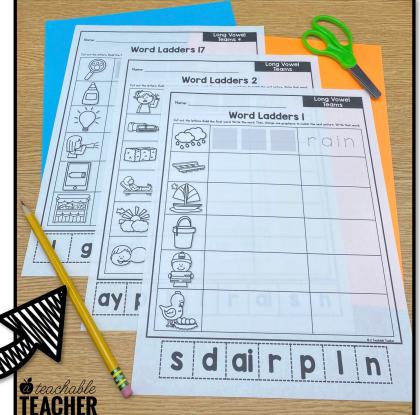

#### About Long Vowel Teams Word Ladders:

Gives students the practice connecting phonemic awareness to phonics

Students connect phonemes (sounds) to graphemes (letters) by manipulating (changing) one sound in each word to get a new word

#### Students will:

Focuses on sounds in EVERY part of the word- not just the beginning sound

### the long vowel teams edition

Manipulate one sound (phoneme) /letter (grapheme) as students go down the ladder

TEACHER

#### \*Note: Letters will require repeated use and are therefore NOT glued down.