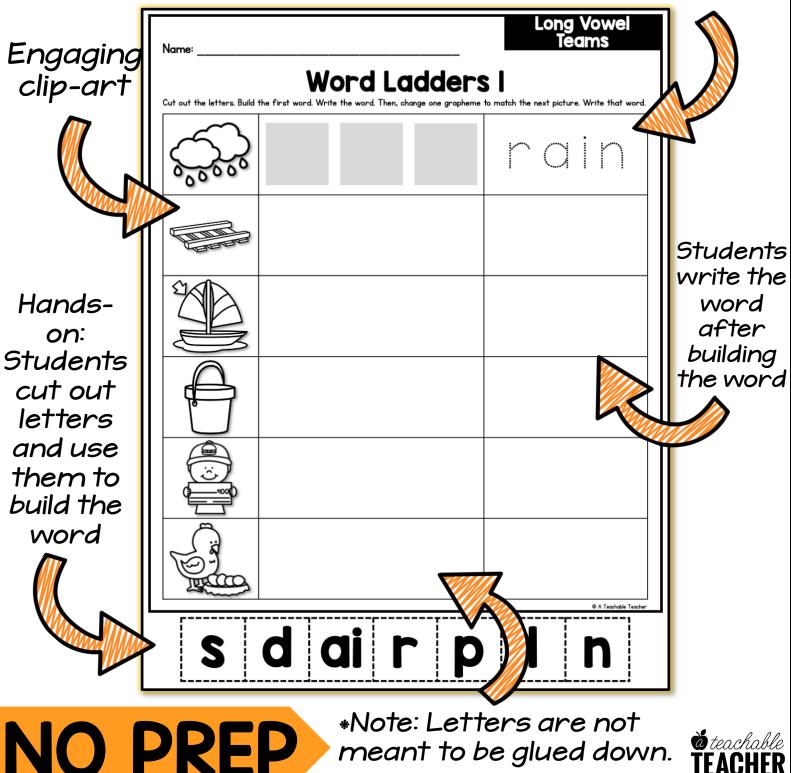

#### About Long Vowel Teams Word Ladders:

Gives students the practice connecting phonemic awareness to phonics

Students connect phonemes (sounds) to graphemes (letters) by manipulating (changing) one sound in each word to get a new word

#### Students will:

Focuses on sounds in EVERY part of the word- not just the beginning sound

#### \*Note: Letters will require repeated use and are therefore NOT glued down.