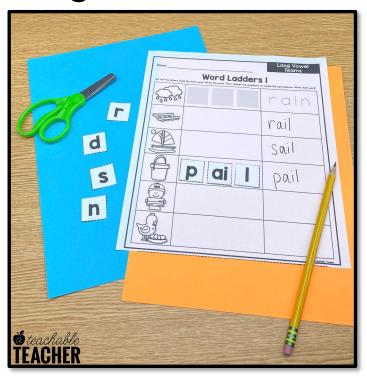

#### About Long Vowel Teams Word Ladders:

Gives students the practice connecting phonemic awareness to phonics

Students connect phonemes (sounds) to graphemes (letters) by manipulating (changing) one sound in each word to get a new word

### the long vowel teams edition

Manipulate one sound (phoneme) /letter (grapheme) as students go down the ladder

TEACHER

# WORD LADDERS See it in action!