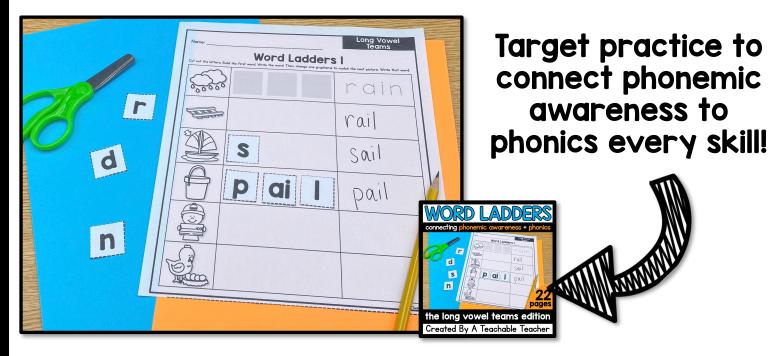

#### Connect phonemic awareness to phonics

These are designed for decodable phonics practice.

#### About Long Vowel Teams Word Ladders:

Gives students the practice connecting phonemic awareness to phonics

Students connect phonemes (sounds) to graphemes (letters) by manipulating (changing) one sound in each word to get a new word