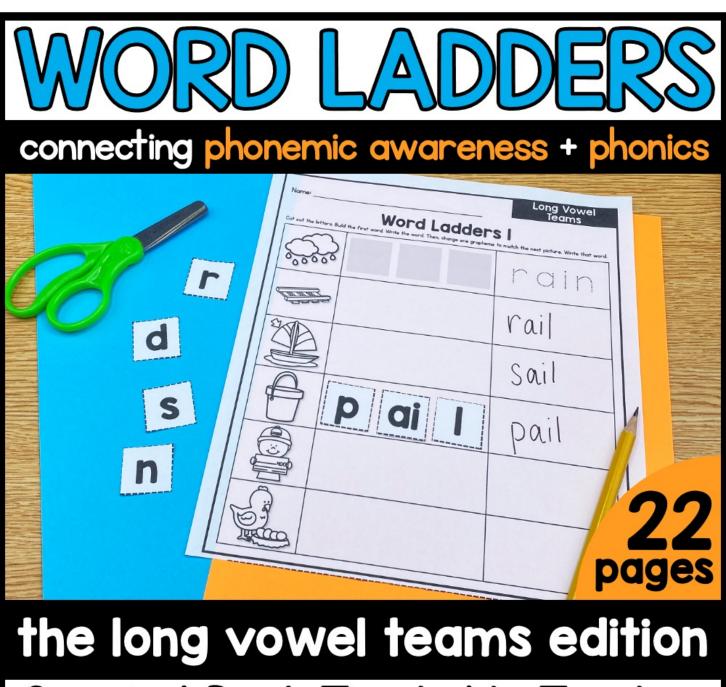

### WORD LADDERS the long vowel teams edition 22 NO PREP pages **Connect phonemic** awareness to phonics Focus on the sounds in every part of the word **Answer keys included**

#### About Long Vowel Teams Word Ladders:

Gives students the practice connecting phonemic awareness to phonics

Students connect phonemes (sounds) to graphemes (letters) by manipulating (changing) one sound in each word to get a new word

### the long vowel teams edition

Manipulate one sound (phoneme) /letter (grapheme) as students go down the ladder

TEACHER