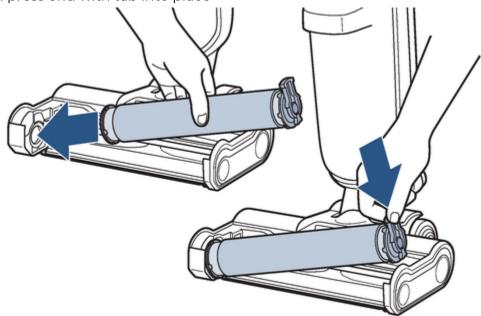

## **Reinstall parts**

- Replace brush roll > Insert end without tab into machine
- Then press end with tab into place

- Install brush roll window
  - Ensure there is NO space between cover & foot
  - If there is a space here > Suction will be impacted
  - Press down on front of window until you hear a click