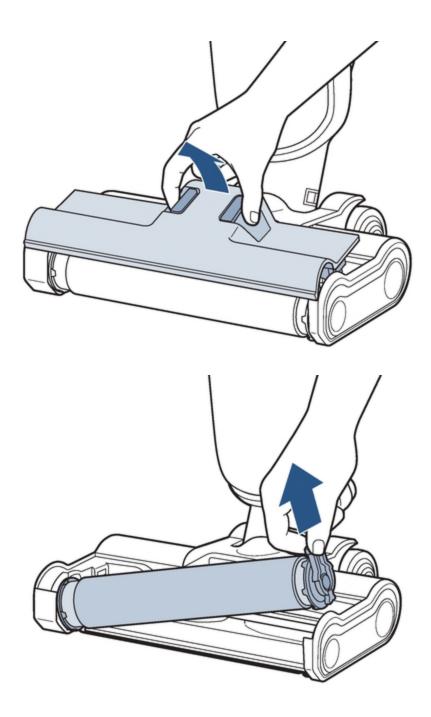

## Clean brush roll

- Turn machine OFF
- Remove brush roll cover > Pinch tabs and lift up
- Remove brush roll > Pull tab on right of brush roll

- Clean brush roll area with cloth or brush
- Ensure all wrapping & debris on ends of brush roll is removed
- Test brush roll for damage
  - $_{\circ}$  Hold brush roll by end tab
  - Spin brush roll
  - Brush should spin several times with one flick
- If brush roll does not spin freely > Go to **Parts & Supplies** to order replacement