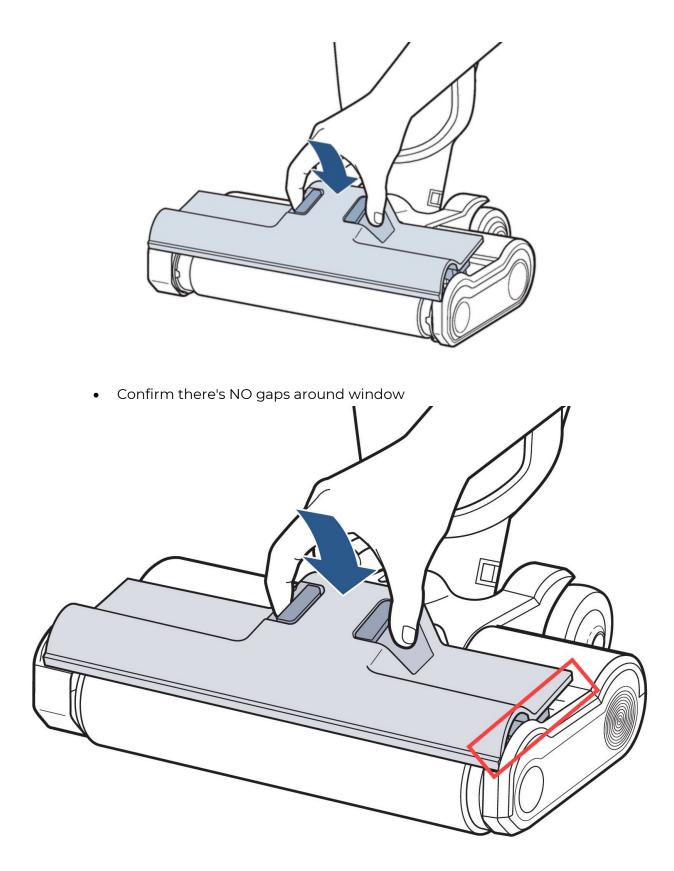

## **Reinstall parts**

- Replace brush roll > Insert end without tab into machine
- Then press end with tab into place

- Install brush roll window
  - Ensure there is NO space between cover & foot
  - If there is a space here > Suction will be impacted
  - Press down on front of window until you hear a click