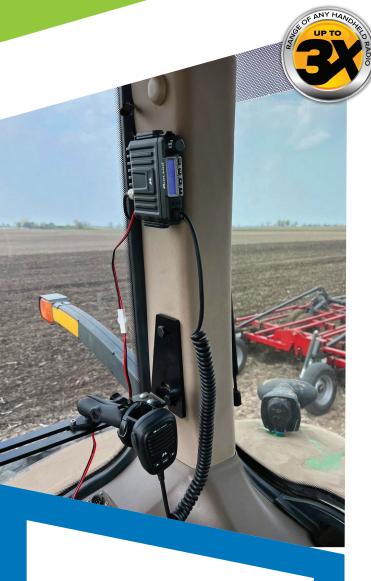

## MICROMOBILE® GMRS TWO-WAY RADIO

Improve communication efficiency during the farming season with the Midland MXT115AGVP3 MicroMobile® Farm Tractor Radio Kit. The kit contains the powerful MXT115 15-Watt GMRS Two-Way Radio and the necessary hardware needed to install on a tractor via mirror mount or factory NMO mount. The Midland MXT115AGVP3 works great in tractors, combines, self-propelled sprayers and forage harvesters, backhoes, UTVs, semi and pickup trucks and many other farm applications.