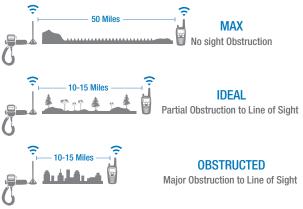

are estimated distances based on field use and advertised ranges. Actual distance may vary

© Midland Radio Corporation. 5900 Parretta Drive, Kansas City, MO 64120. Ph (816) 241-8500 - Fax (816) 241-5713 Weather and other hazard information brought to you by the National Oceanic and Atmospheric Administration

Features and specifications are subject to change without notice.

For more information about our products and accessories, visit our website at midlandusa.com

\*Maximum range can only be achieved over water or open rural areas under optimum conditions.