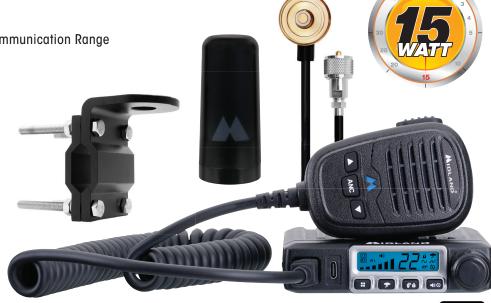

## MICROMOBILE® GMRS TWO-WAY RADIO

Improve communication efficiency during the farming season with the Midland MXT115AGVP3 MicroMobile® Farm Tractor Radio Kit. The kit contains the powerful MXT115 15-Watt GMRS Two-Way Radio and the necessary hardware needed to install on a tractor via mirror mount or factory NMO mount. The Midland MXT115AGVP3 works great in tractors, combines, self-propelled sprayers and forage harvesters, backhoes, UTVs, semi and pickup trucks and many other farm applications.

## **MXT115AGVP3 KEY FEATURES**

- Full 15 Watt Radio
- 8 GMRS Repeater Channels for Increased Communication Range
- 15 High Power GMRS Channels
- 142 Privacy Codes
- Automatic Noise Cancelling
- IP66 Dustproof Mic
- Split Tone Capable
- NOAA Weather Radio
- USB-C for Fast Charging
- Silent Operation
- Channel Scan and Monitor Mode
- Programmable Squelch
- Keypad Lock and Keystroke Tones
- Backlit Display
- Compatible with all Midland Handheld FRS/GMRS Radios
- GMRS License Required

## **PACKAGE INCLUDES**

- One MXT115 MicroMobile® GMRS 2-Way Radio
- One MXTA23 Roll Bar / Mirror Mount
- One MXTA24 6-Meter (19.6 ft.) Antenna Cable
- One MXTA25 3dB Gain "Ghost" Antenna

Reliable Communication For Every Adventure