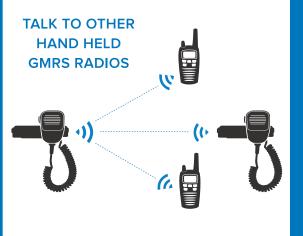

## **MXT115AGVP3 KEY FEATURES**

- Full 15 Watt Radio
- 8 GMRS Repeater Channels for Increased Communication Range
- 15 High Power GMRS Channels
- 142 Privacy Codes
- Automatic Noise Cancelling
- IP66 Dustproof Mic
- Split Tone Capable
- NOAA Weather Radio
- USB-C for Fast Charging
- Silent Operation
- Channel Scan and Monitor Mode
- Programmable Squelch
- Keypad Lock and Keystroke Tones
- Backlit Display
- Compatible with all Midland Handheld FRS/GMRS Radios
- GMRS License Required