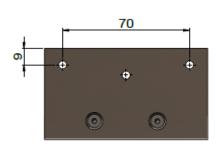

| 2   |
| 8   | Baseboard         | 1   |
| 9   | Screw             | 2   |
| 10  | Bearing           | 1   |
| 11  | Fixing Plate      | 1   |
| 12  | Screw             | 2   |

#### CARE

- Do not install tapware using any form of acetone silicones.
- Do not apply physical items (such as tools) directlytoproduct.
- Never use house-hold or commercial detergents, citrus based cleaners, or abrasive cleaners.
- Clean using a mild washing soap solution rinsed, and dry with a soft cloth.
- Check for any product defects before installation.
- Refer to the installation manual for correct installation.

#### **FEATURES**

- Refer to the Meir website for warranty terms & conditions, and available finishes.
- Solid brass construction
- For 8mm or 10mm glass thickness.

### **SPECIFICATIONS**