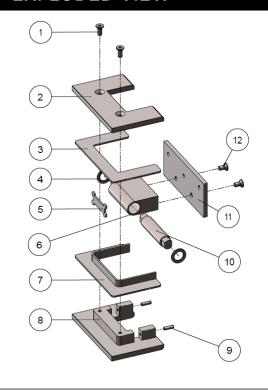

#### **EXPLODED VIEW**

| No. | Part Name         | Qty |
|-----|-------------------|-----|
| 1   | Screw             | 4   |
| 2   | Blind Flange      | 1   |
| 3   | Gasket            | 2   |
| 4   | Gasket            | 2   |
| 5   | Gasket            | 1   |
| 6   | Cross-Linked Body | 1   |
| 7   | Gasket            | 2   |
| 8   | Baseboard         | 1   |
| 9   | Screw             | 2   |
| 10  | Bearing           | 1   |
| 11  | Fixing Plate      | 1   |
| 12  | Screw             | 2   |