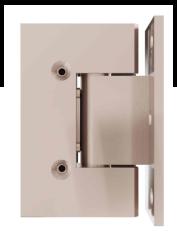

# MGAO2N Glass-to-Wall Shower Door Hinge

#### **FEATURES**

- Refer to the Meir website for warranty terms & conditions, and available finishes.
- Solid brass construction
- For 8mm or 10mm glass thickness.