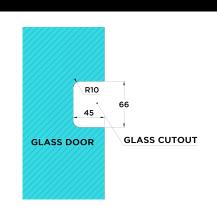

| 2   |
| 8   | Baseboard         | 1   |
| 9   | Screw             | 2   |
| 10  | Bearing           | 1   |
| 11  | Fixing Plate      | 1   |
| 12  | Screw             | 2   |

#### CARE

- Do not install tapware using any form of acetone silicones.
- Do not apply physical items (such as tools) directlytoproduct.
- Never use house-hold or commercial detergents, citrus based cleaners, or abrasive cleaners.
- Clean using a mild washing soap solution rinsed, and dry with a soft cloth.
- Check for any product defects before installation.
- Refer to the installation manual for correct installation.

#### **FEATURES**

- Refer to the Meir website for warranty terms & conditions, and available finishes.
- Solid brass construction
- For 8mm or 10mm glass thickness.

### **SPECIFICATIONS**