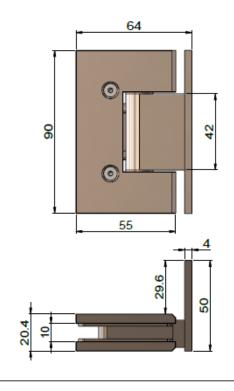

| 2   |
| 8   | Baseboard         | 1   |
| 9   | Screw             | 2   |
| 10  | Bearing           | 1   |
| 11  | Fixing Plate      | 1   |
| 12  | Screw             | 2   |

#### CARE

- Do not install tapware using any form of acetone silicones.
- Do not apply physical items (such as tools) directlytoproduct.
- Never use house-hold or commercial detergents, citrus based cleaners, or abrasive cleaners.
- Clean using a mild washing soap solution rinsed, and dry with a soft cloth.
- Check for any product defects before installation.
- Refer to the installation manual for correct installation.

#### **FEATURES**

- Refer to the Meir website for warranty terms & conditions, and available finishes.
- Solid brass construction
- For 8mm or 10mm glass thickness.

### **SPECIFICATIONS**