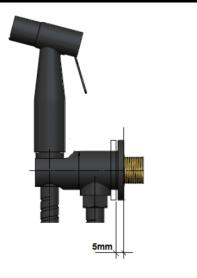

## MHB01N HAND BIDET

# meir.®

#### FEATURES

- Refer to the Meir website for warranty terms & conditions.
- Flow rate at 3bar 7 L/min
- European ceramic cartridge
- Solid brass and SS construction
- Box Weight 1.5 kg
- Hose length of 1.2m

#### CARE

- Do not install tapware using any form of acetone silicones.
- Do not apply physical items (such as tools) directly to the product.
- Never use house-hold or commercial detergents, citrus based cleaners, or abrasive cleaners.
- Clean using a mild washing soap solution. Rinse and dry with a soft cloth.
- Check for any product defects before installation.
- Refer to the Installation Manual for correct installation.

### SPECIFICATIONS





#### TOLERANCES



Wall plate tolerance of 5mm

#### FLOW RATE GRAPH



CREDENTIALS

#### EXPLODED VIEW



#### мнво1\_v1