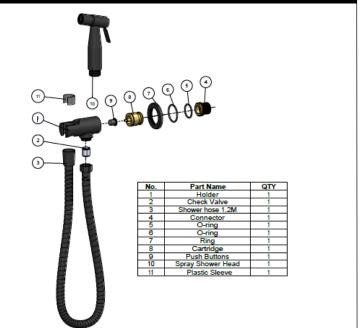

# MHB01N HAND BIDET

# meir.®

#### FEATURES

- Refer to the Meir website for warranty terms & conditions.
- Flow rate at 3bar 7 L/min
- European ceramic cartridge
- Solid brass and SS construction
- Box Weight 1.5 kg
- Hose length of 1.2m

#### CARE

- Do not install tapware using any form of acetone silicones.
- Do not apply physical items (such as tools) directly to the product.
- Never use house-hold or commercial detergents, citrus based cleaners, or abrasive cleaners.
- Clean using a mild washing soap solution. Rinse and dry with a soft cloth.
- Check for any product defects before installation.
- Refer to the Installation Manual for correct installation.

### SPECIFICATIONS





#### TOLERANCES



Wall plate tolerance of 5mm

#### FLOW RATE GRAPH



CREDENTIALS

#### EXPLODED VIEW



#### мнво1\_v1