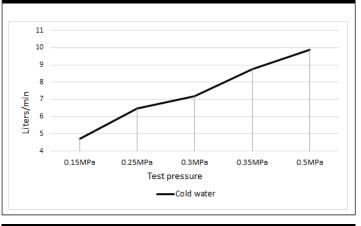

## MHB01N HAND BIDET

# meir.®

#### FEATURES

- Refer to the Meir website for warranty terms & conditions.
- Flow rate at 3bar 7 L/min
- European ceramic cartridge
- Solid brass and SS construction
- Box Weight 1.5 kg
- Hose length of 1.2m

#### CARE

- Do not install tapware using any form of acetone silicones.
- Do not apply physical items (such as tools) directly to the product.
- Never use house-hold or commercial detergents, citrus based cleaners, or abrasive cleaners.
- Clean using a mild washing soap solution. Rinse and dry with a soft cloth.
- Check for any product defects before installation.
- Refer to the Installation Manual for correct installation.

### SPECIFICATIONS





#### TOLERANCES



Wall plate tolerance of 5mm

#### FLOW RATE GRAPH



CREDENTIALS

#### EXPLODED VIEW



#### мнво1\_v1