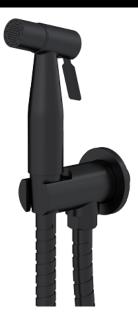

## MHB01N HAND BIDET

# meir.®

#### FEATURES

- Refer to the Meir website for warranty terms & conditions.
- Flow rate at 3bar 7 L/min
- European ceramic cartridge
- Solid brass and SS construction
- Box Weight 1.5 kg
- Hose length of 1.2m

#### CARE

- Do not install tapware using any form of acetone silicones.
- Do not apply physical items (such as tools) directly to the product.
- Never use house-hold or commercial detergents, citrus based cleaners, or abrasive cleaners.
- Clean using a mild washing soap solution. Rinse and dry with a soft cloth.
- Check for any product defects before installation.
- Refer to the Installation Manual for correct installation.

### SPECIFICATIONS





#### TOLERANCES



Wall plate tolerance of 5mm

#### FLOW RATE GRAPH



CREDENTIALS

#### EXPLODED VIEW



#### мнво1\_v1