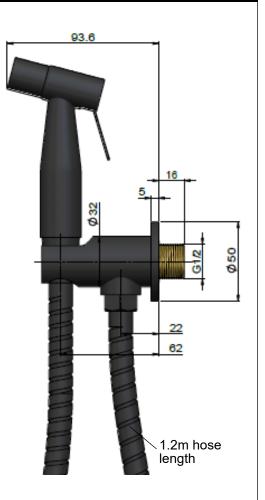

### SPECIFICATIONS

#### FEATURES

- Refer to the Meir website for warranty terms & conditions.
- Flow rate at 3bar 7 L/min
- European ceramic cartridge
- Solid brass and SS construction
- Box Weight 1.5 kg
- Hose length of 1.2m