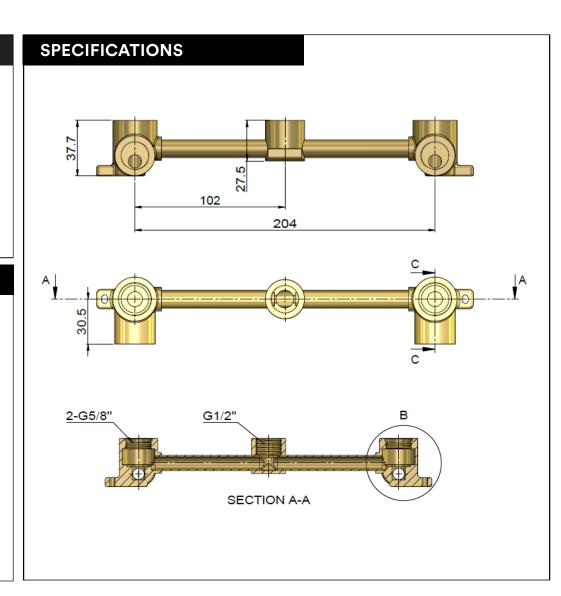

## **FEATURES**

- Refer to the Meir website for warranty terms & conditions.
- Solid DZ brass and copper construction
- Box Weight 0.68Kg
- To be used with Meir wall taps and spout outlet assemblies.
- MP18-EXT 25mm cartridge extension set is available, suitable for both jumper or quarter turn tap sets.