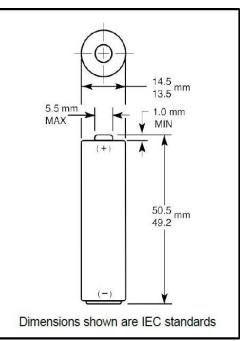

## **OP1500 Size: AA** (LR6)

Alkaline-Manganese Dioxide: OPT1 Battery









## DURACELL

A Berkshire Hathaway Company Berkshire Corporate Park Bethel, CT. 06801 U.S.A. Telephone: Toll-free 1-800-544-5454

Delivered capacity is dependent on the applied load, operating temperature and cut-off voltage. Please refer to the charts and discharge data shown for examples of the energy/service life that the battery will provide for various load conditions.

www.duracell.com



## **OP1500 Size: AA** (LR6)

Alkaline-Manganese Dioxide:OPT1 Battery





## **DURACELL**

A Berkshire Hathaway Company Berkshire Corporate Park Bethel, CT. 06801 U.S.A. Telephone: Toll-free 1-800-544-5454

www.duracell.com

Delivered capacity is dependent on the applied load, operating temperature and cut-off voltage. Please refer to the charts and discharge data shown for examples of the ene