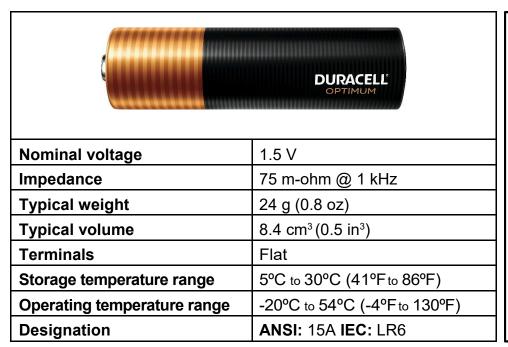

## **OP1500 Size: AA** (LR6)

Alkaline-Manganese Dioxide: OPT1 Battery









## DURACELL

A Berkshire Hathaway Company Berkshire Corporate Park Bethel, CT. 06801 U.S.A. Telephone: Toll-free 1-800-544-5454

Delivered capacity is dependent on the applied load, operating temperature and cut-off voltage. Please refer to the charts and discharge data shown for examples of the energy/service life that the battery will provide for various load conditions.

www.duracell.com



## **OP1500 Size: AA** (LR6)

Alkaline-Manganese Dioxide:OPT1 Battery





## **DURACELL**

A Berkshire Hathaway Company Berkshire Corporate Park Bethel, CT. 06801 U.S.A. Telephone: Toll-free 1-800-544-5454

www.duracell.com

Delivered capacity is dependent on the applied load, operating temperature and cut-off voltage. Please refer to the charts and discharge data shown for examples of the e