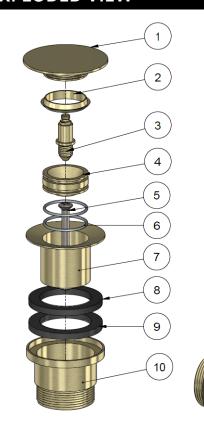

### EXPLODED VIEW

| ITEM<br>NO. | PART NUMBER  | QTY. |
|-------------|--------------|------|
| 1           | Top Cover    | 1    |
| 2           | Sealing Ring | 1    |
| 3           | Spring Core  | 1    |
| 4           | Grate        | 1    |
| 5           | Screw        | 1    |
| 6           | O-ring       | 2    |
| 7           | Main Body    | 1    |
| 8           | Filling-ring | 1    |
| 9           | Filling-ring | 1    |
| 10          | Main Body    | 1    |