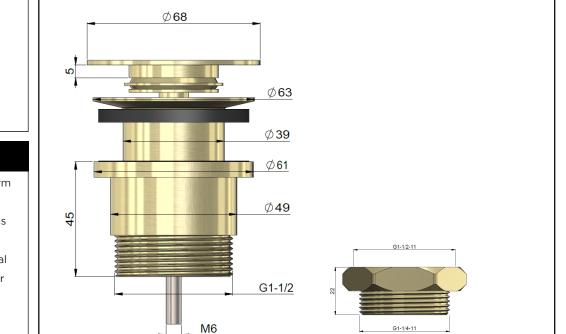

## MP04F-UNI UNIVERSAL BATH & BASIN POP-UP WASTE

# meir.

#### SPECIFICATIONS



### EXPLODED VIEW



| ITEM<br>NO. | PART NUMBER  | QTY. |
|-------------|--------------|------|
| 1           | Top Cover    | 1    |
| 2           | Sealing Ring | 1    |
| 3           | Spring Core  | 1    |
| 4           | Grate        | 1    |
| 5           | Screw        | 1    |
| 6           | O-ring       | 2    |
| 7           | Main Body    | 1    |
| 8           | Filling-ring | 1    |
| 9           | Filling-ring | 1    |
| 10          | Main Body    | 1    |

#### FEATURES

- Refer to the Meir website for warranty terms & conditions, and available finishes.
- Solid brass construction.
- Suitable for both basin and bath wastes.
- Removable grate
- Includes overflow.

#### CARE

Do not install tapware using any form of acetone silicones.

Do not apply physical items (such as