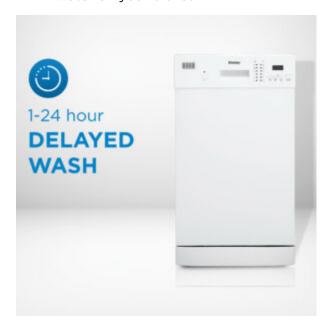

## **FEATURES**

- Space saving 18" wide built-in dishwasher for small space living
- 8 place setting capacity and silverware basket
- Energy star® compliant with Low water consumption
- Electronic controls with Digital display provide easy select options with the touch of a button
- Delay start feature: washing dishes shouldn't be a chore, schedule your washing around your schedule