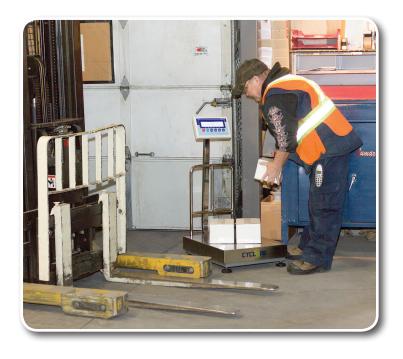

#### Back support

✓ Ideal for weighing products in bags or items that require extra support