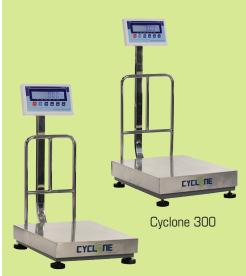

#### Post mounted indicator

✓ Makes it easy to see the screen

## **Specifications**

| Model                        | CYCLONE 150                                                           | CYCLONE 300                                                             |
|------------------------------|-----------------------------------------------------------------------|-------------------------------------------------------------------------|
| Capacity                     | 0-60kg x 20g / 60-150kg x 50g<br>0-150lb x 0.05lb / 150-300lb x 0.1lb | 0-150kg x 50g / 150-300kg x 100g<br>0-300lb x 0.1lb / 300-600lb x 0.2lb |
| Units of Measure             | kg, lb, pcs                                                           |                                                                         |
| Keyboard                     | 6 Keys                                                                |                                                                         |
| Audible alarm                | Touch sound for key entry, low battery and High/Low alarm             |                                                                         |
| Working temperature          | 0° C ~40° C<br>32° F ~104° F                                          |                                                                         |
| Over capacity                | Display "OL" when exceeds the full scale capacity                     |                                                                         |
| Tare                         | Full capacity, push button tare                                       |                                                                         |
| Auto Zero tracking           | Yes                                                                   |                                                                         |
| Display                      | High contrast LCD with auto backlight                                 |                                                                         |
| Remote display               | No                                                                    |                                                                         |
| Current consumption          | 0.6vA                                                                 |                                                                         |
| Digit/height                 | 6 digits/ 26 mm (1.02")                                               |                                                                         |
| Check weighing function      | HI/LO/OK annunciate & alert buzz                                      |                                                                         |
| Set points                   | Select up to 2 set points for high and low limit settings             |                                                                         |
| Counting function            | Yes                                                                   |                                                                         |
| Accumulate Weighing          | Yes                                                                   |                                                                         |
| RS232                        | No                                                                    |                                                                         |
| Scale dimensions (W x D x H) | 400 x 500 x 800 mm<br>(15.75 x 19.69 x 31.5")                         | 450 x 600 x 960 mm<br>(17.72 x 23.62 x 37.8")                           |
| Scale weight                 | 13 kg                                                                 | 20 kg                                                                   |
| Box dimensions               | 840 x 600 x 228.6 mm (33 x 24 x 9")                                   | 940 x 640 x 228.6 mm (37 x 25 x 9")                                     |
| Box weight                   | 15 kg                                                                 | 23 kg                                                                   |
| Power Supply                 | AC/DC adapter & rechargeable battery                                  |                                                                         |