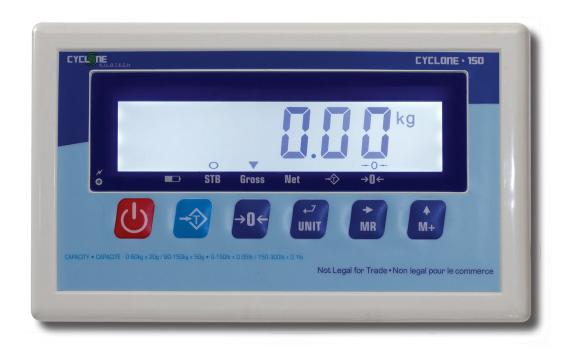

#### Post mounted indicator

✓ Makes it easy to see the screen

#### • Control your Quality – decrease errors

✓ Visual and audio cues help avoid errors and speed up the counting and checkweighing process

#### Indicator viewable in bright lights and from various angles

✓ Ideal for both industrial and restaurant applications

Cyclone 150

### **Key Features:**

- ✓ Three weighing modes: lb, kg, pcs
- ✓ Ideal for shipping, receiving, check weighing or counting
- ✓ 2 set points (HI/OK/LO) with audible and visual alerts
- ✓ Accumulation function
- ✓ Hi contrast LCD with auto backlight visible in bright light and various angles
- ✓ Back rack
- √ 6 key keyboard
- ✓ Full capacity TARE
- ✓ Battery or adapter operated
- ✓ Durable platter
- ✓ Sturdy frame