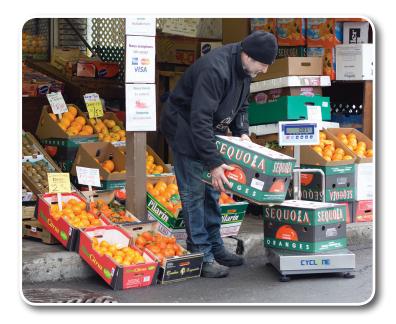

#### Indicator viewable in bright lights and from various angles

✓ Ideal for both industrial and restaurant applications

Cyclone 150

### **Key Features:**

- ✓ Three weighing modes: lb, kg, pcs
- ✓ Ideal for shipping, receiving, check weighing or counting
- ✓ 2 set points (HI/OK/LO) with audible and visual alerts
- ✓ Accumulation function
- ✓ Hi contrast LCD with auto backlight visible in bright light and various angles
- ✓ Back rack
- √ 6 key keyboard
- ✓ Full capacity TARE
- ✓ Battery or adapter operated
- ✓ Durable platter
- ✓ Sturdy frame