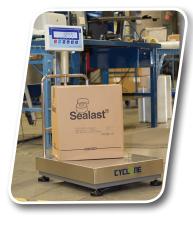

#### Durability for longevity

- ✓ Durable, thick stainless steel platter allows for heavy loads without bending
- ✓ Rugged mild steel frame structure
- ✓ Your warehouse "go to" scale

#### Post mounted indicator

✓ Makes it easy to see the screen

### **Key Features:**

- ✓ Three weighing modes: lb, kg, pcs
- ✓ Ideal for shipping, receiving, check weighing or counting
- ✓ 2 set points (HI/OK/LO) with audible and visual alerts
- ✓ Accumulation function
- ✓ Hi contrast LCD with auto backlight visible in bright light and various angles
- ✓ Back rack
- √ 6 key keyboard
- ✓ Full capacity TARE
- ✓ Battery or adapter operated
- ✓ Durable platter
- ✓ Sturdy frame