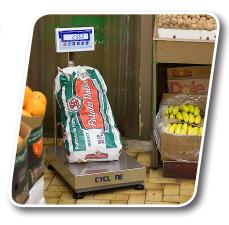

#### Back support

✓ Ideal for weighing products in bags or items that require extra support

#### Indicator viewable in bright lights and from various angles

✓ Ideal for both industrial and restaurant applications

Cyclone 150