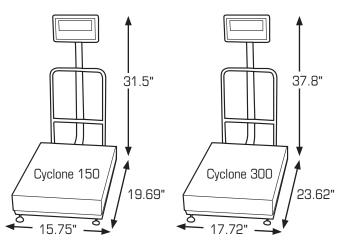

## **Specifications**

| Model                        | CYCLONE 150                                                           | CYCLONE 300                                                             |
|------------------------------|-----------------------------------------------------------------------|-------------------------------------------------------------------------|
| Capacity                     | 0-60kg x 20g / 60-150kg x 50g<br>0-150lb x 0.05lb / 150-300lb x 0.1lb | 0-150kg x 50g / 150-300kg x 100g<br>0-300lb x 0.1lb / 300-600lb x 0.2lb |
| Units of Measure             | kg, lb, pcs                                                           |                                                                         |
| Keyboard                     | 6 Keys                                                                |                                                                         |
| Audible alarm                | Touch sound for key entry, low battery and High/Low alarm             |                                                                         |
| Working temperature          | 0° C ~40° C<br>32° F ~104° F                                          |                                                                         |
| Over capacity                | Display "OL" when exceeds the full scale capacity                     |                                                                         |
| Tare                         | Full capacity, push button tare                                       |                                                                         |
| Auto Zero tracking           | Yes                                                                   |                                                                         |
| Display                      | High contrast LCD with auto backlight                                 |                                                                         |
| Remote display               | No                                                                    |                                                                         |
| Current consumption          | 0.6vA                                                                 |                                                                         |
| Digit/height                 | 6 digits/ 26 mm (1.02")                                               |                                                                         |
| Check weighing function      | HI/LO/OK annunciate & alert buzz                                      |                                                                         |
| Set points                   | Select up to 2 set points for high and low limit settings             |                                                                         |
| Counting function            | Yes                                                                   |                                                                         |
| Accumulate Weighing          | Yes                                                                   |                                                                         |
| RS232                        | No                                                                    |                                                                         |
| Scale dimensions (W x D x H) | 400 x 500 x 800 mm<br>(15.75 x 19.69 x 31.5")                         | 450 x 600 x 960 mm<br>(17.72 x 23.62 x 37.8")                           |
| Scale weight                 | 13 kg                                                                 | 20 kg                                                                   |
| Box dimensions               | 840 x 600 x 228.6 mm (33 x 24 x 9")                                   | 940 x 640 x 228.6 mm (37 x 25 x 9")                                     |
| Box weight                   | 15 kg                                                                 | 23 kg                                                                   |
| Power Supply                 | AC/DC adapter & rechargeable battery                                  |                                                                         |