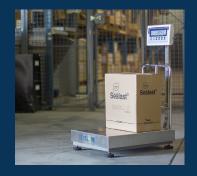

### **Key Features:**

- ✓ Three weighing modes: lb, kg, pcs
- ✓ Ideal for shipping, receiving, check weighing or counting
- ✓ 2 set points (HI/OK/LO) with audible and visual alerts
- ✓ Accumulation function
- ✓ Hi contrast LCD with auto backlight visible in bright light and various angles
- ✓ Back rack
- √ 6 key keyboard
- ✓ Full capacity TARE
- ✓ Battery or adapter operated
- ✓ Durable platter
- ✓ Sturdy frame