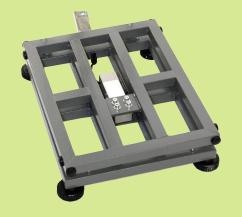

#### Durability for longevity

- ✓ Durable, thick stainless steel platter allows for heavy loads without bending
- ✓ Rugged mild steel frame structure
- ✓ Your warehouse "go to" scale

#### 2 scales in one

✓ Dual range – always the right sensitivity no matter how light or heavy the load

#### Back support

✓ Ideal for weighing products in bags or items that require extra support

#### Post mounted indicator

✓ Makes it easy to see the screen