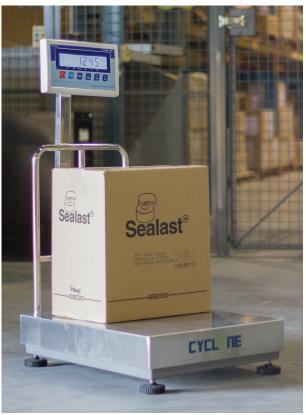

#### Durability for longevity

- ✓ Durable, thick stainless steel platter allows for heavy loads without bending
- ✓ Rugged mild steel frame structure
- ✓ Your warehouse "go to" scale

#### 2 scales in one

✓ Dual range – always the right sensitivity no matter how light or heavy the load

#### Post mounted indicator

✓ Makes it easy to see the screen

#### Indicator viewable in bright lights and from various angles

✓ Ideal for both industrial and restaurant applications

Cyclone 150

### **Key Features:**

- ✓ Three weighing modes: lb, kg, pcs
- ✓ Ideal for shipping, receiving, check weighing or counting
- ✓ 2 set points (HI/OK/LO) with audible and visual alerts
- ✓ Accumulation function
- ✓ Hi contrast LCD with auto backlight visible in bright light and various angles
- ✓ Back rack
- √ 6 key keyboard
- ✓ Full capacity TARE
- ✓ Battery or adapter operated
- ✓ Durable platter
- ✓ Sturdy frame