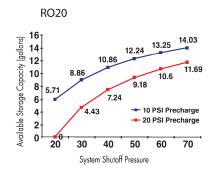

## **SPECIFICATIONS**

| MODEL                             | ROMATE 20                               | ROMATE 40                               | ROMATE 80                               |
|-----------------------------------|-----------------------------------------|-----------------------------------------|-----------------------------------------|
| System Connection (in)            | 1.00 MNPT                               | 1.00 MNPT                               | 1.25 MNPT                               |
| Height (in / cm)                  | 32.00 / 81.00                           | 57.00 / 145.00                          | 55.25 / 104.00                          |
| Diameter (in / cm)                | 16.00 / 41.00                           | 16.00 / 41.00                           | 24.00 / 61.0                            |
| Capacity (gal / ltr)              | 19.80 / 75.00                           | 40.30 / 153.00                          | 86.70 / 329.50                          |
| Assembly (lbs / kg)               | 19.00 / 8.60                            | 30.00 / 13.60                           | 58 / 26.40                              |
| Materials of Construction         |                                         |                                         |                                         |
| Inner Liner                       | High density polyethylene               | High density polyethylene               | High density polyethylene               |
| Outer Shell                       | Fiberglass-wound and epoxy resin-sealed | Fiberglass-wound and epoxy resin-sealed | Fiberglass-wound and epoxy resin-sealed |
| Technical Specifications          |                                         |                                         |                                         |
| Maximum Operating Pressure (psi)  | 125                                     | 125                                     | 125                                     |
| Maximum Operating Temp. (°F / °C) | 120 / 48.9                              | 120 / 48.9                              | 120 / 48.9                              |