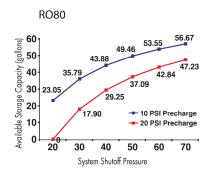

## **SPECIFICATIONS**

| MODEL                             | ROMATE 20                               | ROMATE 40                               | ROMATE 80                               |
|-----------------------------------|-----------------------------------------|-----------------------------------------|-----------------------------------------|
| System Connection (in)            | 1.00 MNPT                               | 1.00 MNPT                               | 1.25 MNPT                               |
| Height (in / cm)                  | 32.00 / 81.00                           | 57.00 / 145.00                          | 55.25 / 104.00                          |
| Diameter (in / cm)                | 16.00 / 41.00                           | 16.00 / 41.00                           | 24.00 / 61.0                            |
| Capacity (gal / ltr)              | 19.80 / 75.00                           | 40.30 / 153.00                          | 86.70 / 329.50                          |
| Assembly (lbs / kg)               | 19.00 / 8.60                            | 30.00 / 13.60                           | 58 / 26.40                              |
| Materials of Construction         |                                         |                                         |                                         |
| Inner Liner                       | High density polyethylene               | High density polyethylene               | High density polyethylene               |
| Outer Shell                       | Fiberglass-wound and epoxy resin-sealed | Fiberglass-wound and epoxy resin-sealed | Fiberglass-wound and epoxy resin-sealed |
| Technical Specifications          |                                         |                                         |                                         |
| Maximum Operating Pressure (psi)  | 125                                     | 125                                     | 125                                     |
| Maximum Operating Temp. (°F / °C) | 120 / 48.9                              | 120 / 48.9                              | 120 / 48.9                              |