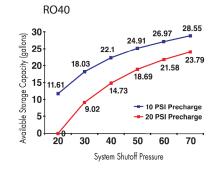

## **SPECIFICATIONS**

| MODEL                             | ROMATE 20                               | ROMATE 40                               | ROMATE 80                               |
|-----------------------------------|-----------------------------------------|-----------------------------------------|-----------------------------------------|
| System Connection (in)            | 1.00 MNPT                               | 1.00 MNPT                               | 1.25 MNPT                               |
| Height (in / cm)                  | 32.00 / 81.00                           | 57.00 / 145.00                          | 55.25 / 104.00                          |
| Diameter (in / cm)                | 16.00 / 41.00                           | 16.00 / 41.00                           | 24.00 / 61.0                            |
| Capacity (gal / ltr)              | 19.80 / 75.00                           | 40.30 / 153.00                          | 86.70 / 329.50                          |
| Assembly (lbs / kg)               | 19.00 / 8.60                            | 30.00 / 13.60                           | 58 / 26.40                              |
| Materials of Construction         |                                         |                                         |                                         |
| Inner Liner                       | High density polyethylene               | High density polyethylene               | High density polyethylene               |
| Outer Shell                       | Fiberglass-wound and epoxy resin-sealed | Fiberglass-wound and epoxy resin-sealed | Fiberglass-wound and epoxy resin-sealed |
| Technical Specifications          |                                         |                                         |                                         |
| Maximum Operating Pressure (psi)  | 125                                     | 125                                     | 125                                     |
| Maximum Operating Temp. (°F / °C) | 120 / 48.9                              | 120 / 48.9                              | 120 / 48.9                              |