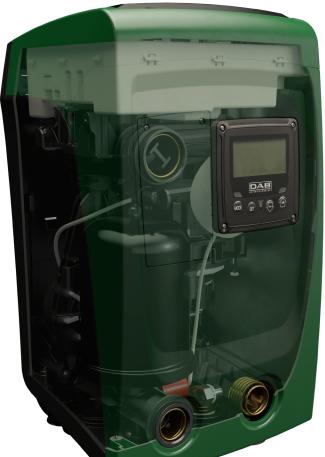

# **EXPANSION VESSEL**

Integrated with the system, it has a 1 litre capacity and is certified for drinking water.

Guaranteed for 5 years, without the need of maintenance.

**TECHNICAL ROOM** 

Removing the protection door provides easy access to the air vessel loading

valve and the non-return valve, for

quick and easy maintenance.

HORIZONTAL AND VERTICAL

the home.

**DISPLAY** 

Horizontal or vertical, e.sybox mini can be installed virtually anywhere inside

various installation solutions.

The intuitive interface provides access to all the information, giving the possibility of customising the main settings based on the specific application.

# FLOW AND PRESSURE

electronic transducer and flow sensor at the delivery.

# **EXTERNAL CONNECTIONS**

They make it possible to select the most appropriate system inlets and outlets based on the installation.

Unit 4 and 5, Stortford Hall Industrial Park, Dunmow Road, Bishops Stortford, Herts CM23 5GZ - UK salesuk@dwtgroup.com Tel. +44 1279 652 776