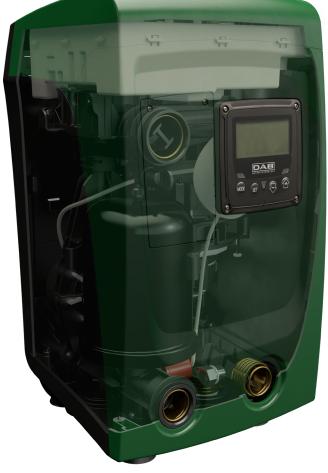

# **INTEGRATED EFFICIENCY**

# **INVERTER**

Thanks to the Inverter technology, e.sybox mini absorbs the necessary energy based on water needs, therefore avoiding unwanted waste, and ensuring significant economic

# **NEW MOTOR**

The new water cooled motor eliminates the noise caused by traditional cooling

# **ANTI-VIBRATION FEET**

Ensure efficient absorption vibrations, making e.sybox mini the most quiet running booster pump of its type on the market. They are designed for both horizontal and vertical system installation.

# **EXPANSION VESSEL**

Integrated with the system, it has a 1 litre capacity and is certified for drinking water.

Guaranteed for 5 years, without the need of maintenance.

**TECHNICAL ROOM** 

Removing the protection door provides easy access to the air vessel loading

The intuitive interface provides access to all the information, giving the possibility of customising the main settings based on the specific application.

# FLOW AND PRESSURE

electronic transducer and flow sensor at the delivery.

# **EXTERNAL CONNECTIONS**

They make it possible to select the most appropriate system inlets and outlets based on the installation.

Unit 4 and 5, Stortford Hall Industrial Park, Dunmow Road, Bishops Stortford, Herts CM23 5GZ - UK salesuk@dwtgroup.com Tel. +44 1279 652 776