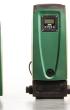

Revolutionary and complete, e.sybox mini provides a new installation experience, whisper quiet running and maximum performance.

e.sybox mini is the ideal solution to solve any water pressurisation issues in residential environments.

e.sybox mini takes advantage of the most advanced DAB technologies, to ensure a consistent pressure based on actual demands, and therefore an optimisation of energy consumption.

Thanks to its versatility, e.sybox mini can be installed anywhere, even under the kitchen sink.

# **TECHNICAL SPECIFICATIONS**

P1 Max 1 hp (850 W)

Q Max **22 gpm** 

H Max **79 psi**  Max suction 26 ft

\*Dimensions (inch) 17 ½ x10 ½ x9 ½