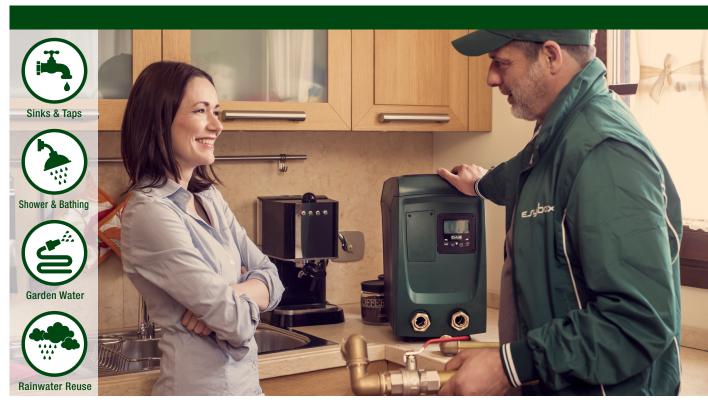

Revolutionary and complete, e.sybox mini provides a new installation experience, whisper quiet running and maximum performance.

e.sybox mini is the ideal solution to solve any water pressurisation issues in residential environments.

e.sybox mini takes advantage of the most advanced DAB technologies, to ensure a consistent pressure based on actual demands, and therefore an optimisation of energy consumption.

Thanks to its versatility, e.sybox mini can be installed anywhere, even under the kitchen sink.