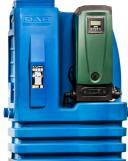

Revolutionary and complete, e.sybox mini provides a new installation experience, whisper quiet running and maximum performance.

e.sybox mini is the ideal solution to solve any water pressurisation issues in residential environments.

e.sybox mini takes advantage of the most advanced DAB technologies, to ensure a consistent pressure based on actual demands, and therefore an optimisation of energy consumption.

Thanks to its versatility, e.sybox mini can be installed anywhere, even under the kitchen sink.

# **PLUS VERSATILE**

- EXTREMELY COMPACT SIZES\*
- INSTALLATION OPTIONS: HORIZONTAL, VERTICAL
- WALL INSTALLATION THANKS TO E.SYWALL \*\*