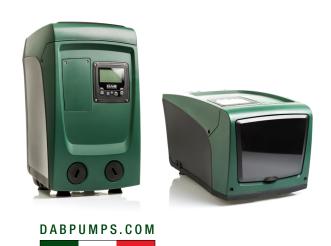

# **PLUS VERSATILE**

- EXTREMELY COMPACT SIZES\*
- INSTALLATION OPTIONS: HORIZONTAL, VERTICAL
- WALL INSTALLATION THANKS TO E.SYWALL \*\*

# **TECHNICAL SPECIFICATIONS**

P1 Max 1 hp (850 W)

Q Max **22 gpm** 

H Max **79 psi**  Max suction 26 ft

\*Dimensions (inch) 17 ½ x10 ½ x9 ½