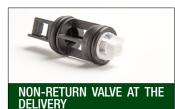

# **EXPANSION VESSEL**

Integrated with the system, it has a 1 litre capacity and is certified for drinking water.

Guaranteed for 5 years, without the need of maintenance.

**TECHNICAL ROOM** 

Removing the protection door provides easy access to the air vessel loading

valve and the non-return valve, for

quick and easy maintenance.

HORIZONTAL AND VERTICAL

the home.

**DISPLAY** 

Horizontal or vertical, e.sybox mini can be installed virtually anywhere inside

various installation solutions.