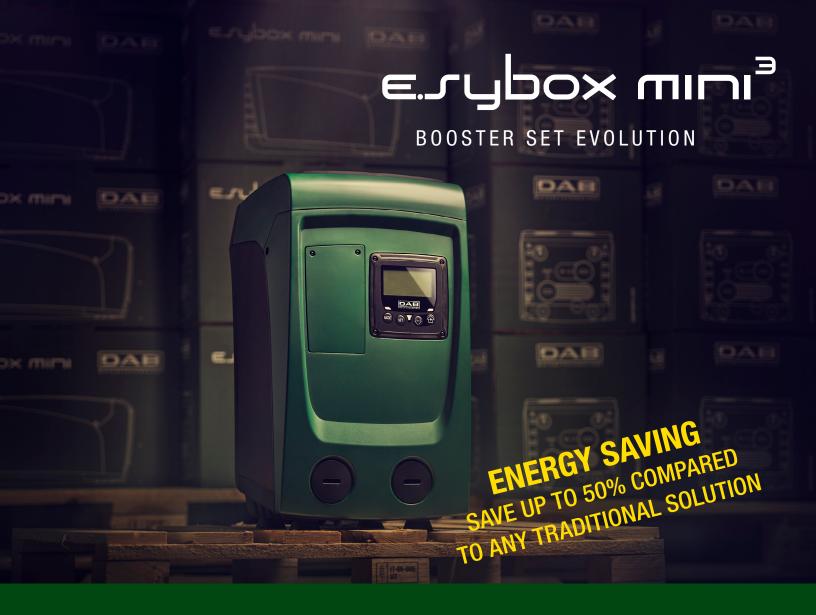

# ∈``LApo× **uli⊔l**i∍

Thanks to the technological know-how gained during the past 40 years, DAB PUMPS is proud to introduce the e.sybox mini, the most compact and advanced booster pump system in the world.

Revolutionary and complete, e.sybox mini provides a new installation experience, whisper quiet running and maximum performance.

e.sybox mini is the ideal solution to solve any water pressurisation issues in residential environments.

e.sybox mini takes advantage of the most advanced DAB technologies, to ensure a consistent pressure based on actual demands, and therefore an optimisation of energy consumption.

Thanks to its versatility, e.sybox mini can be installed anywhere, even under the kitchen sink.