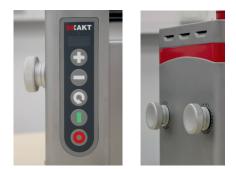

One-handed adjustment of gap widths down to 10 µm guarantees excellent and reproducible product fineness. Effortlessly set the roller speed using the user-friendly membrane touchpad.

High-quality porcelain rollers and the appealing stainless-steel exterior housing allow quick sanitary cleaning.

## HIGHLIGHTS

- Precise: one-hand adjustment, and outstandingly reproducible
- > User-friendly membrane touchpad including performance display
- $\rightarrow$  Scalable: Up to 5 l/h throughput\* with a gap width of ten  $\mu m$
- High-quality and durable:
  chemically inert porcelain rollers
- Self-adjusting scraper system
- > Stepless adjustment of working width
- > No dry running possible