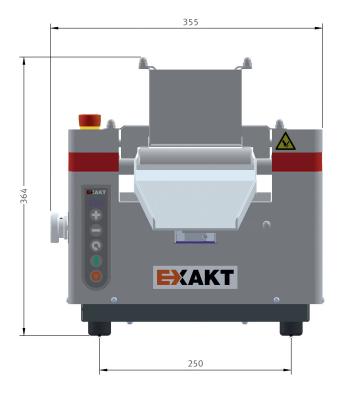

## TECHNICAL DATA

G-LINE 50 PLUS<sup>+</sup> Pharma

| Dimensions             |                              |
|------------------------|------------------------------|
| Footprint (w x d)      | 355 x 301 mm                 |
| Height                 | 364 mm                       |
| Weight base machine    | 14 kg                        |
| Temperature Control    |                              |
| Ambient temperature    | max. 40 °C                   |
| Electrical Connection  |                              |
| Voltage / Frequency    | 1 x 100 – 240 V / 50 – 60 Hz |
| Power                  | 200 W                        |
| Max. power consumption | 0,9 A                        |
| Fuse                   | 4 AT                         |