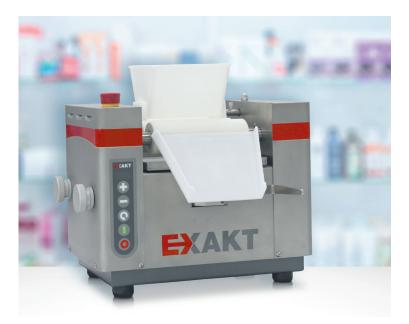

## G-LINE EXAKT 50 **PLUS**<sup>+</sup> Pharma

EXAKT 50 PLUS – highest standard for pharmacies.

The newest EXAKT model offers even more features to guarantee best results in the pharmaceutical production of ointments, suspensions, or emulsions.

One-handed adjustment of gap widths down to 10 µm guarantees excellent and reproducible product fineness. Effortlessly set the roller speed using the user-friendly membrane touchpad.

High-quality porcelain rollers and the appealing stainless-steel exterior housing allow quick sanitary cleaning.

## HIGHLIGHTS

- Precise: one-hand adjustment, and outstandingly reproducible
- > User-friendly membrane touchpad including performance display
- $\rightarrow$  Scalable: Up to 5 l/h throughput\* with a gap width of ten  $\mu m$
- High-quality and durable:
  chemically inert porcelain rollers
- Self-adjusting scraper system
- > Stepless adjustment of working width
- > No dry running possible