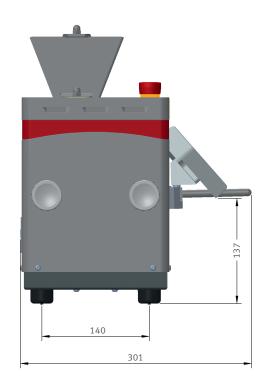

## TECHNICAL DATA

G-LINE 50 PLUS<sup>+</sup> Pharma

| Dimensions             |                              |
|------------------------|------------------------------|
| Footprint (w x d)      | 355 x 301 mm                 |
| Height                 | 364 mm                       |
| Weight base machine    | 14 kg                        |
| Temperature Control    |                              |
| Ambient temperature    | max. 40 °C                   |
| Electrical Connection  |                              |
| Voltage / Frequency    | 1 x 100 – 240 V / 50 – 60 Hz |
| Power                  | 200 W                        |
| Max. power consumption | 0,9 A                        |
| Fuse                   | 4 AT                         |