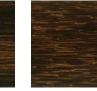

## **STUDIOTWENTYSEVEN**

FRENCH WALNUT

INDIAN ROSEWOOD

FLATCUT WALNUT

MACASSAR EBONY

SUGAR PALMWOOD

TOBACCO CARESSA LEATHER

----- 9.5 IN -----