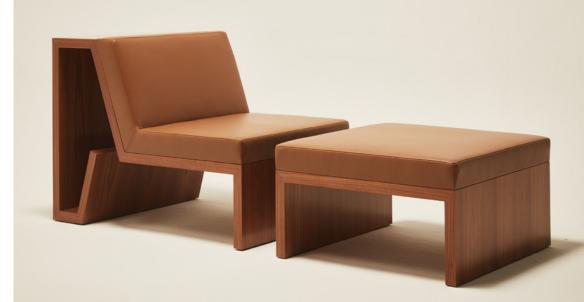

## STUDIOTWENTYSEVEN

CONTINUOUS CHAIR BY **FABIANA MACHADO** NUMBERED EDITION SIGNED, SERIAL NUMBER AND CERTIFICATE OF AUTHENTICITY CONTINUOUS COLLECTION YEAR 2023

UPHOLSTERED IN CARESSA OR ALLURA LEATHER FRENCH WALNUT, EAST INDIAN ROSEWOOD, FLATCUT WALNUT, MACASSAR EBONY OR SUGAR PALMWOOD BASE PRODUCTION TIME 12-14 WEEKS MADE IN AMERICA

IN H 28 W 27 D 37.5 SH 15 CM H 71.2 W 68.6 D 95.3 SH 38