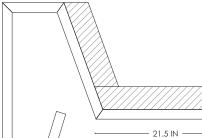

IN H 28 W 27 D 37.5 SH 15 CM H 71.2 W 68.6 D 95.3 SH 38

SPICED CIDER Allura Leather

- 27 IN 28 IN -

— 37.5 IN ——

15 IN

3.5 IN

BY APPOINTMENT ONLY ENQUIRE@STUDIOTWENTYSEVEN.COM WWW.STUDIOTWENTYSEVEN.COM NEW YORK MIAMI LONDON