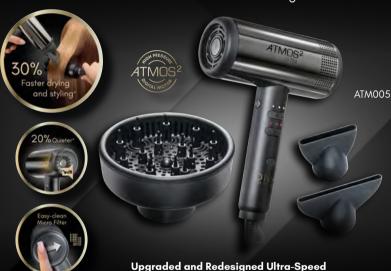

# ATMOS<sup>2</sup>

The Ultimate High-Speed Digital Salon Dryer with Ultra Ionic Conditioning

Upgraded and Redesigned Ultra-Speed ATMOS 2 DIGITAL MOTOR.

More airflow for faster drying plus more air pressure for faster styling. Lower noise for a quieter working environment.

Includes magnetic drying nozzles plus extra large diffuser and eco felt storage box.

# Atmos2 Next Generation Digital Motor

- Less than one-quarter of the weight\*\*
   Ultra High RPM motor gives 30% faster
- drying and significantly less motor noise\*\*
- Digitally controlled, brushless
  DC motor uses less energy and
  can last 10x longer\*\*

# Atmos Attachments

Rotatable
 Easy to attach & remove

# Atmos Micro Filter

• Ultra fine 3-stage air filtration removes impurities