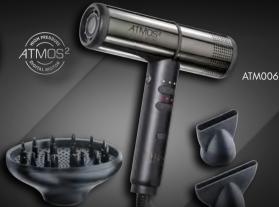

# The Ultimate High-Speed Digital Salon Dryer with Ultra Ionic Conditioning

Upgraded and Redesigned Ultra-Speed ATMOS 2 DIGITAL MOTOR.

More airflow for faster drying plus more air pressure for faster styling. Lower noise for a quieter working environment.

Includes magnetic drying nozzles and diffuser plus eco felt storage box.

# Atmos Digital Controls

3 Heats / 3 Speeds / Cold Shot
Heat & speed indicator lights

# Atmos Attachments

Rotatable
 Easy to attach & remove