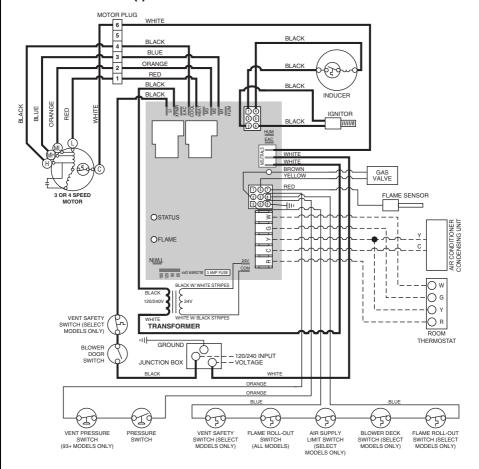

## **ICM2805A WIRING DIAGRAM**

## For Models G5R(-) Gas Furnace with UTEC Control Board #624631

| FAULT CONDITION                         | STATUS RED LIGHT |
|-----------------------------------------|------------------|
| Power ON                                | ON               |
| Limit circuit open                      | 1 FLASH          |
| Pressure switch stuck open              | 2 FLASHES        |
| Pressure switch stuck Closed            | 3 FLASHES        |
| Ignition failure (check ground)         | 4 FLASHES        |
| 115 VAC & neutral reversed or no ground | 5 FLASHES        |
| False flame or gas relay shorted        | Continuous       |
| Power OFF                               | OFF              |

| FAULT CONDITION         | FLAME YELLOW LIGHT |
|-------------------------|--------------------|
| Low flame sensor signal | Continuous flash   |
| Flame present           | ON                 |

## NOTE:

If any of the original wire as supplied with the furnace must be replaced, it must be replaced with wiring material having a temperature rating of at least 105 C.

Use copper conductors only.

## • Field Wiring ---Factory Wiring: • Low Voltage ---• High Voltage