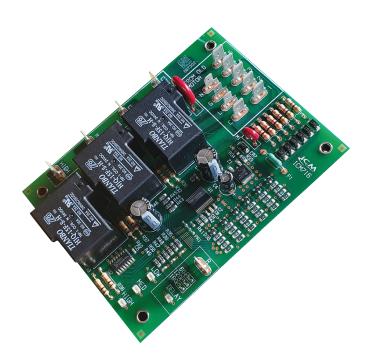

# ICM716 ECM Control

#### **FEATURES**

- ✓ Provides a means to replace an X13 or SeleTech constant torque ECM with a single phase PSC motor
- ✓ Eliminates costly ECM repairs
- ✓ 3 High power relay outputs for automated speed selection
- ✓ 3 LED's indicate selected speed
- ✓ LED indicator illuminates when OFF delay is active
- ✓ User selectable 60, 120, or 180 second OFF delay