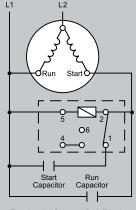

## WIRING DIAGRAM

## Alternative Reduced **Arcing Configuration**

Terminal 4 = Common Park Terminal Terminal 6 = Common Park Terminal