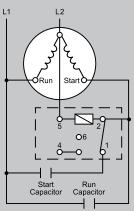

## WIRING DIAGRAM

# Standard Wiring Diagram

Terminal 4 = Common Park Terminal Terminal 6 = Common Park Terminal