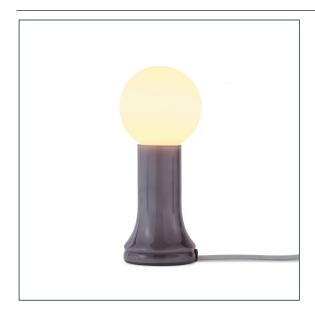

## SHORE TABLE LAMP SMOKE GREY WITH G95

SKU: SHR-G95-SMK-TBL-01-EU

**FINISH: SMOKE GREY** 

The Shore Table Lamp is an elegant and sustainable light fixture from Tala. Mouth-blown from recycled glass and referencing the form of the light bulb before it is sealed, Shore is paired with a spherical matte white bulb and in-line dimmer, offering unrivalled Dim to Warm technology. Complete with a high-gloss sheen, Shore is available in colours inspired by salvaged sea glass.