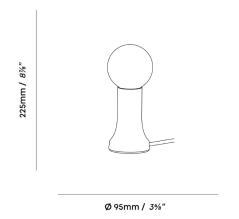

## **PHYSICAL**

 Fixture & Bulb:
 L95 x W95 x H225mm

 N/A:
 LN/A x WN/A x HN/Amm

Cable length: 3m

Materials: Recycled Glass
Finish: Smoke Grey

 Weight:
 700g

 IP rating:
 IP20

 Base:
 E27