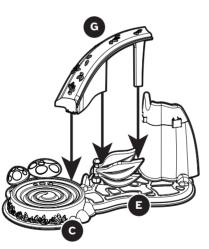

# Playset Assembly

- 2 Snap piece **D** into piece **E**
- 3 Snap that into piece C

Snap piece **F** onto piece **E** 

- **6** Snap piece **H** into piece **D**
- **7** Put piece **I** onto piece **H**

PLAYSKOOL