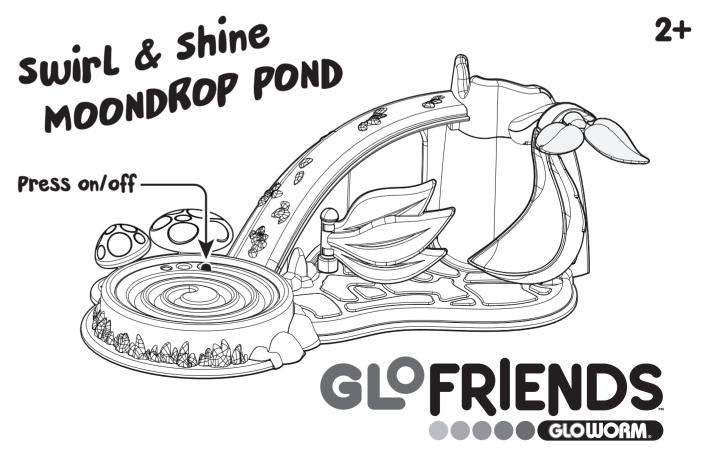

# Playset Assembly





- 2 Snap piece **D** into piece **E**
- 3 Snap that into piece C



Snap piece **F** onto piece **E** 









- **6** Snap piece **H** into piece **D**
- **7** Put piece **I** onto piece **H**







PLAYSKOOL

#### IMPORTANT: THIS IS NOT A WATER TOY

Press the bug's tummy once for a continuous glow, twice for a blinking glow, and three times to turn the glow off. After about 5 minutes, the bug will automatically shut off to preserve the battery.

### REPLACING THE BATTERIES







Close the lid and insert the screw(s).





## BATTERY SAFETY INFORMATION

- Adult supervision is recommended when inserting and removing batteries
- Do not use rechargeable batteries
- Do not mix old (used) and new batteries
- Do not mix alkaline, standard (carbon-zinc), or rechargeable batteries
- Do not attempt to recharge non-rechargeable batteries
- Batteries are to be inserted with the correct polarity (+ and -)
- Remove and properly dispose of exhausted batteries (recycle if possible)
- Do not short