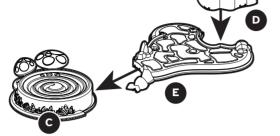

# Playset Assembly

- 2 Snap piece **D** into piece **E**
- 3 Snap that into piece C

Snap piece **F** onto piece **E** 

- **6** Snap piece **H** into piece **D**
- **7** Put piece **I** onto piece **H**

PLAYSKOOL