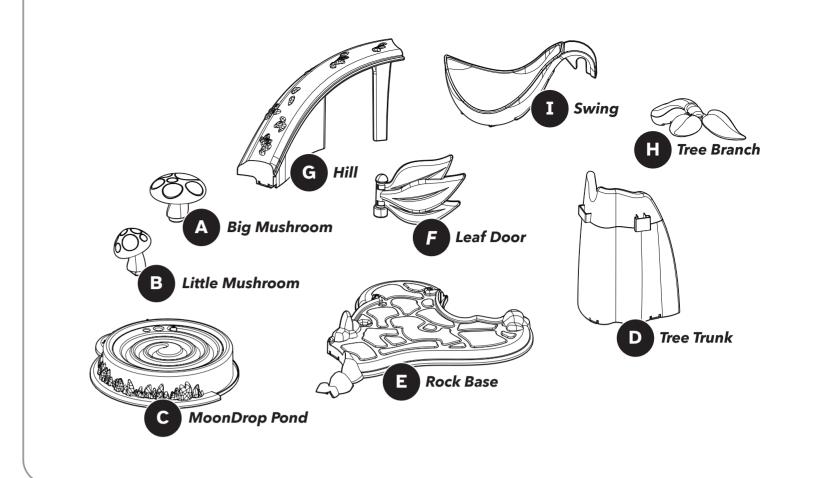

# Playset Assembly

- 2 Snap piece **D** into piece **E**
- 3 Snap that into piece C

Snap piece **F** onto piece **E** 

- **6** Snap piece **H** into piece **D**
- **7** Put piece **I** onto piece **H**

PLAYSKOOL