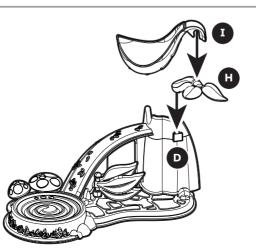

# Playset Assembly

- 2 Snap piece **D** into piece **E**
- 3 Snap that into piece C

Snap piece **F** onto piece **E** 

- **6** Snap piece **H** into piece **D**
- **7** Put piece **I** onto piece **H**

PLAYSKOOL