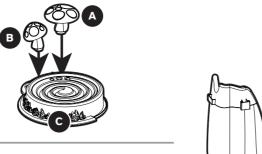

# Playset Assembly

- 2 Snap piece **D** into piece **E**
- 3 Snap that into piece C

Snap piece **F** onto piece **E** 

- **6** Snap piece **H** into piece **D**
- **7** Put piece **I** onto piece **H**

PLAYSKOOL