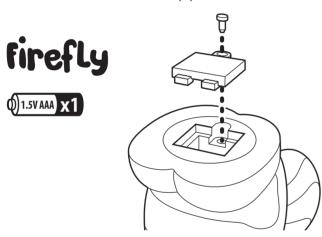

# Playset Assembly





- 2 Snap piece **D** into piece **E**
- 3 Snap that into piece C



Snap piece **F** onto piece **E** 









- **6** Snap piece **H** into piece **D**
- **7** Put piece **I** onto piece **H**







PLAYSKOOL

#### IMPORTANT: THIS IS NOT A WATER TOY

Press the bug's tummy once for a continuous glow, twice for a blinking glow, and three times to turn the glow off. After about 5 minutes, the bug will automatically shut off to preserve the battery.

### REPLACING THE BATTERIES







Close the lid and insert the screw(s).





## BATTERY SAFETY INFORMATION

- Adult supervision is recommended when inserting and removing batteries
- Do not use rechargeable batteries
- Do not mix old (used) and new batteries
- Do not mix alkaline, standard (carbon-zinc), or rechargeable batteries
- Do not attempt to recharge non-rechargeable batteries
- Batteries are to be inserted with the correct polarity (+ and -)
- Remove and properly dispose of exhausted batteries (recycle if possible)
- Do not short-circuit the supply terminals
- Do not dispose of batteries in fire as they may explode or leak
- Remove batteries from the product when not in use (depends on product type)
- Recycling: Please recycle used batteries and electrical products using the facilities provided by your local authority.



Instructions must be retained