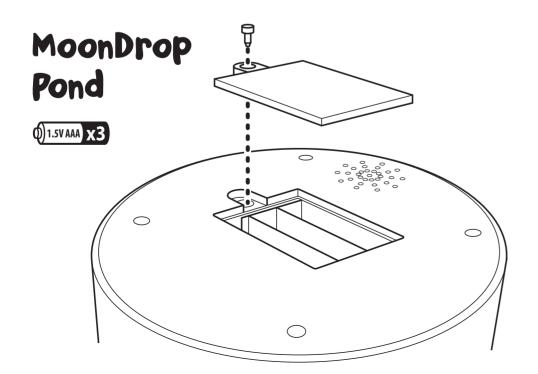

# Playset Assembly





- 2 Snap piece **D** into piece **E**
- 3 Snap that into piece C



Snap piece **F** onto piece **E** 









- **6** Snap piece **H** into piece **D**
- **7** Put piece **I** onto piece **H**







PLAYSKOOL

#### IMPORTANT: THIS IS NOT A WATER TOY

Press the bug's tummy once for a continuous glow, twice for a blinking glow, and three times to turn the glow off. After about 5 minutes, the bug will automatically shut off to preserve the battery.

### REPLACING THE BATTERIES







Close the lid and insert the screw(s).





## BATTERY SAFETY INFORMATION

- Adult supervision is recommended when inserting and removing batteries
- Do not use rechargeable batteries
- Do not mix old (used) and new batteries
- Do not mix alkaline, standard (carbon-zinc), or rechargeable batteries
- Do not attempt to recharge non-rechargeable batteries
- Batteries are to be inserted with the correct polarity (+ and -)
- Remove and properly dispose of exhausted batteries (recycle if possible)
- Do not short-circuit the supply terminals
- Do not dispose of batteries in fire as they may explode or leak
- Remove batteries from the product when not in use (depends on product type)
- Recycling: Please recycle used batteries and electrical products using the facilities provided by your local authority.



Instructions must be retained si