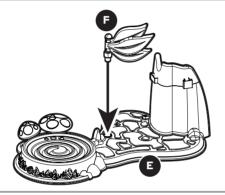

# Playset Assembly

- 2 Snap piece **D** into piece **E**
- 3 Snap that into piece C

Snap piece **F** onto piece **E** 

- **6** Snap piece **H** into piece **D**
- **7** Put piece **I** onto piece **H**

PLAYSKOOL