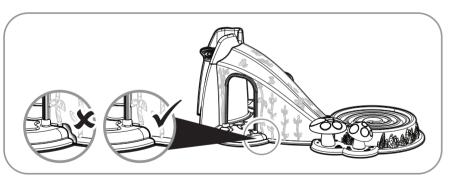

# Playset Assembly

- 2 Snap piece **D** into piece **E**
- 3 Snap that into piece C

Snap piece **F** onto piece **E** 

- **6** Snap piece **H** into piece **D**
- **7** Put piece **I** onto piece **H**

PLAYSKOOL