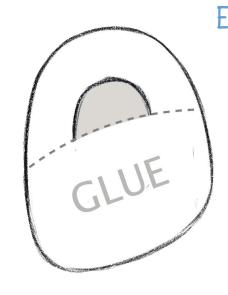

## **INSTRUCTIONS**

GRAD YOUR GREY FOAM SHEET, AND THEN CUT A SQUARE OUT.

This will be Salty's patch!

Glue this onto the top left of the plate.

Cut out the EARS from the templates page, and stick them on on the top of the HEAD.