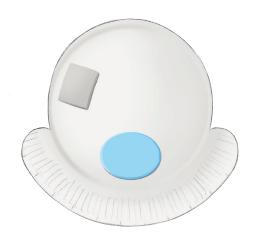

## **INSTRUCTIONS**

GRAD YOUR GREY FOAM SHEET, AND THEN CUT A SQUARE OUT.

This will be Salty's patch!

Glue this onto the top left of the plate.

Cut out the EARS from the templates page, and stick them on on the top of the HEAD.