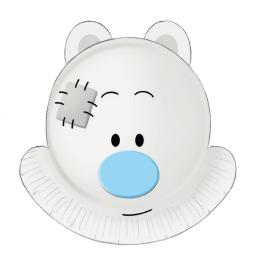

Now grab a sharpie (or any black pen), and draw in the final details. The eyes, the mouth, the eyebrows and the patch lines.

And there you have it! Your very own Salty, the Polar Bear, plate!