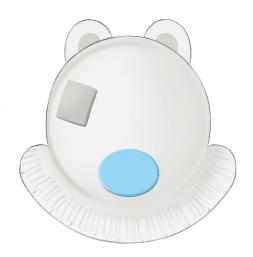

## **INSTRUCTIONS**

GRAD YOUR GREY FOAM SHEET, AND THEN CUT A SQUARE OUT.

This will be Salty's patch!

Glue this onto the top left of the plate.

Cut out the EARS from the templates page, and stick them on on the top of the HEAD.