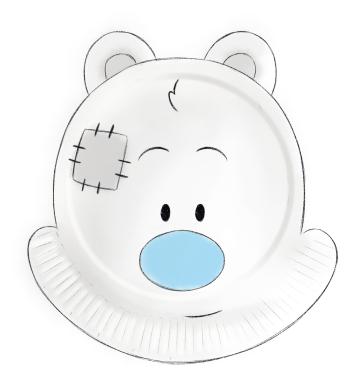

## **INSTRUCTIONS**

Using a pencil, draw Salty's HEAD SHAPE ONTO the paper plate.

Using scissors, cut carefully along the drawn guideline. Once done, you should now have a basic head shape!

GRAD YOUR blue foam sheet, and cut an oval shape out of it. This will be Salty's nose! Glue this onto the plate as shown.

## **INSTRUCTIONS**

GRAD YOUR GREY FOAM SHEET, AND THEN CUT A SQUARE OUT.

This will be Salty's patch!

Glue this onto the top left of the plate.

Cut out the EARS from the templates page, and stick them on on the top of the HEAD.

Now grab a sharpie (or any black pen), and draw in the final details. The eyes, the mouth, the eyebrows and the patch lines.

And there you have it! Your very own Salty, the Polar Bear, plate!