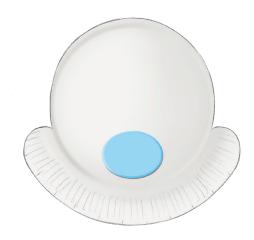

## **INSTRUCTIONS**

Using a pencil, draw Salty's HEAD SHAPE ONTO the paper plate.

Using scissors, cut carefully along the drawn guideline. Once done, you should now have a basic head shape!

GRAD YOUR blue foam sheet, and cut an oval shape out of it. This will be Salty's nose! Glue this onto the plate as shown.