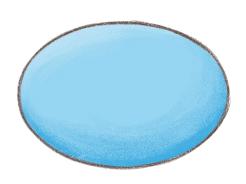

## **INSTRUCTIONS**

Using a pencil, draw Salty's HEAD SHAPE ONTO the paper plate.

Using scissors, cut carefully along the drawn guideline. Once done, you should now have a basic head shape!

GRAD YOUR blue foam sheet, and cut an oval shape out of it. This will be Salty's nose! Glue this onto the plate as shown.

## **TEMPLATES**

Blue Nose

PATCH