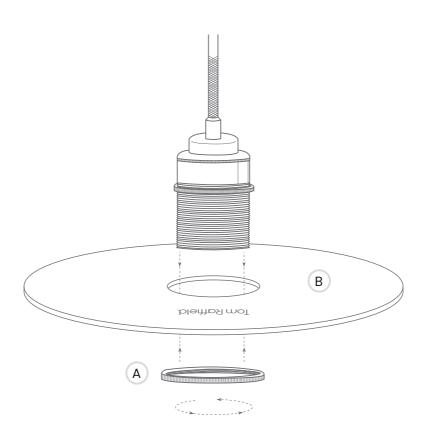

## **Mullion Floor Light Assembly Instructions**

- 1. To fit the lampshade to wooden arm, unscrew the shade ring (A) exposing the thread of the lamp holder. Sandwich the wooden disk (B) of the lampshade between the lamp holder and shade ring and tighten to ensure the shade is held securely.
- 2. Screw in your chosen light bulb and then plug the light into the nearest outlet. The light has been designed to work with an E27 **LED** light bulb, up to a maximum of **25 Watts**.