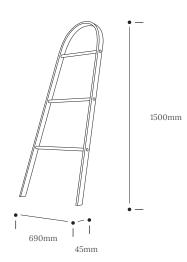

A strong contemporary lean-to hanging rail featuring three horizontal rails handcrafted from sustainably sourced solid oak. The Taffrail is our answer to fixed storage in your home - a stylish and flexible place to hang your wares, without compromising on aesthetics. Use me in bedrooms, living rooms and hallways.

Come out of the closet. Make your furniture a useful part of home decoration.

| Product Type: Furniture | SKU                                                                                                                                                                                                                                                                                                                                                                                                                                                                                                                                                                                                                                                                                                                                                                                                                                                                               | Wood types | Dimensions L x W x H (mm) |                 | Weight (kg) |            |
|-------------------------|-----------------------------------------------------------------------------------------------------------------------------------------------------------------------------------------------------------------------------------------------------------------------------------------------------------------------------------------------------------------------------------------------------------------------------------------------------------------------------------------------------------------------------------------------------------------------------------------------------------------------------------------------------------------------------------------------------------------------------------------------------------------------------------------------------------------------------------------------------------------------------------|------------|---------------------------|-----------------|-------------|------------|
|                         |                                                                                                                                                                                                                                                                                                                                                                                                                                                                                                                                                                                                                                                                                                                                                                                                                                                                                   |            | Unboxed                   | Boxed           | Unboxed     | Boxed      |
| Taffrail                | TR-TAF-F-O                                                                                                                                                                                                                                                                                                                                                                                                                                                                                                                                                                                                                                                                                                                                                                                                                                                                        | Oak        | 690 x 45 x 1500           | 1555 x 715 x 85 | 1.7         | 3.85       |
| Materials               | Oak                                                                                                                                                                                                                                                                                                                                                                                                                                                                                                                                                                                                                                                                                                                                                                                                                                                                               |            |                           |                 | Other m     | naterials  |
|                         | Oak                                                                                                                                                                                                                                                                                                                                                                                                                                                                                                                                                                                                                                                                                                                                                                                                                                                                               |            |                           |                 | Beech han   | ging rails |
| Finish                  | Finished with a blend of natural wax oils to give a protective, hardwearing and beautiful finish.                                                                                                                                                                                                                                                                                                                                                                                                                                                                                                                                                                                                                                                                                                                                                                                 |            |                           |                 |             |            |
| Care information        | <ul> <li>Finish: The blend of natural oils can take up to four weeks to harden fully. Because of this, particular care should be taken in the first few weeks after delivery before cleaning, see below.</li> <li>Care: Solid wood may expand and shrink with differences in temperature and humidity so take care not to place your furniture directly next to anywhere with excessive changes in temperature such as radiators and windows.</li> <li>Cleaning: To clean on a regular basis wipe the surface with a damp cloth before removing any moisture with a dry cloth. Wipe off anything that will stain straight away, eg red wine, balsamic vinegar, oil, tea, coffee, alcohol, etc. In the event of severe spillages and stains the surface can be lightly re-sanded and re-oiled - please talk to us or a professional furniture restorer before doing so.</li> </ul> |            |                           |                 |             |            |
| Additional information  | Product care instructions included.                                                                                                                                                                                                                                                                                                                                                                                                                                                                                                                                                                                                                                                                                                                                                                                                                                               |            |                           |                 |             |            |